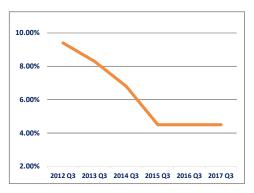

As of the third quarter of 2017, vacancy has retracted significantly to 4.5%, down from the previous quarter, but tracking similarly to the third quarter of the previous year. Current vacancy is still well below the pre-recession lows where vacancy had not dropped much below 7%, due in part to increased construction activity at the time.

# Vacancy Rates