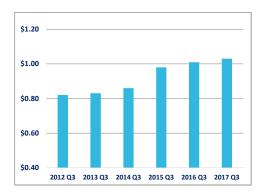

The 12 month period ending with the third quarter of 2017 recorded positive total net absorption of 1,897,743 sf. Rental rates remain high, and have plateaued over the past two years. As of the third quarter of 2017, industrial space commanded \$1.03 psf, up slightly from \$1.02 psf at the same time in the previous year. Current rents still exceed historic highs, and are expected to remain at this threshold even as newly constructed inventory is added.

# Asking Rent