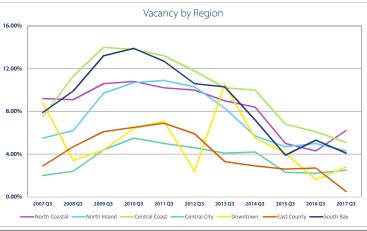

# Vacancy Rates

As of the third quarter of 2017, vacancy has retracted significantly to 4.5%, down from the previous quarter, but tracking similarly to the third quarter of the previous year. Current vacancy is still well below the pre-recession lows where vacancy had not dropped much below 7%, due in part to increased construction activity at the time.

# San Diego By The Numbers

| Sarrbie        | go by The                 | Vacancy                 |                        |                       | Net Absorption                |                            | Avg. Advertised Rates (FSG) |                         |                       | Construction Pipeline            |                            |                                      |
|----------------|---------------------------|-------------------------|------------------------|-----------------------|-------------------------------|----------------------------|-----------------------------|-------------------------|-----------------------|----------------------------------|----------------------------|--------------------------------------|
| Size Category  | Q3 2017<br>Inventory (SF) | Q3 2017<br>Vacancy (SF) | Q3 2017<br>Vacancy (%) | Q2 207<br>Vacancy (%) | Current Quarter<br>Absorption | Year-To-Date<br>Absorption | Q3 2017<br>Rental Rates     | Q2 2017<br>Rental Rates | Qtr/Qtr<br>Change (%) | Current<br>Quarter<br>Deliveries | Year-To-Date<br>Deliveries | Under<br>Construction<br>Quarter-End |
| North County ( | Coastal                   |                         |                        |                       |                               |                            |                             |                         |                       |                                  |                            |                                      |
| 20k to 49k SF  | 14,064,721                | 888,851                 | 6.30%                  | 6.50%                 | 53,276                        | -20,253                    | \$0.99                      | \$0.99                  | 0.00%                 | 0                                | 41,902                     | 72,481                               |
| 50k to 99k SF  | 9,338,064                 | 289,390                 | 3.10%                  | 4.40%                 | 185,786                       | 161,762                    | \$0.83                      | \$0.78                  | 6.41%                 | 119,473                          | 119,473                    | 149,547                              |
| 100k SF and up | 10,263,890                | 925,240                 | 8.90%                  | 7.30%                 | -104,026                      | 48,649                     | \$0.86                      | \$0.86                  | 0.00%                 | 0                                | 115,075                    | 838,054                              |
| Total          | 33,666,675                | 2,103,481               | 6.20%                  | 6.20%                 | 135,036                       | 190,158                    | \$0.91                      | \$0.89                  | 2.25%                 | 119,473                          | 276,450                    | 1,060,082                            |
| North County I | nland                     |                         |                        |                       |                               |                            |                             |                         |                       |                                  |                            |                                      |
| 20k to 49k SF  | 13,403,639                | 491,595                 | 3.60%                  | 4.20%                 | 144,861                       | 119,708                    | \$1.09                      | \$1.10                  | -0.91%                | 0                                | 0                          | 30,000                               |
| 50k to 99k SF  | 8,195,584                 | 325,415                 | 4.00%                  | 3.50%                 | 7,573                         | 162,929                    | \$1.02                      | \$1.03                  | -0.97%                | 82,640                           | 82,640                     | 150,500                              |
| 100k SF and up | 11,020,318                | 568,601                 | 5.20%                  | 7.50%                 | 286,845                       | 234,122                    | \$1.44                      | \$1.43                  | 0.70%                 | 0                                | 0                          | 152,000                              |
| Total          | 32,619,541                | 1,385,611               | 4.30%                  | 5.10%                 | 439,279                       | 516,759                    | \$1.19                      | \$1.18                  | 0.85%                 | 82,640                           | 82,640                     | 332,500                              |
| Central Coast  |                           |                         |                        |                       |                               |                            |                             |                         |                       |                                  |                            |                                      |
| 20k to 49k SF  | 5,846,734                 | 301,384                 | 5.20%                  | 6.80%                 | 27,479                        | 27,257                     | \$1.62                      | \$1.61                  | 0.62%                 | 0                                | 0                          | 0                                    |
| 50k to 99k SF  | 5,495,297                 | 315,113                 | 5.60%                  | 6.40%                 | 55,031                        | 57,718                     | \$1.56                      | \$1.54                  | 1.30%                 | 0                                | 0                          | 0                                    |
| 100k SF and up | 5,258,890                 | 225,074                 | 4.40%                  | 7.80%                 | 50,339                        | 372,370                    | \$1.71                      | \$1.40                  | 22.14%                | 0                                | 0                          | 0                                    |
| Total          | 16,600,921                | 841,571                 | 5.10%                  | 7.00%                 | 132,849                       | 457,345                    | \$1.66                      | \$1.50                  | 10.67%                | 0                                | 0                          | 0                                    |
| Central City   |                           |                         |                        |                       |                               |                            |                             |                         |                       |                                  |                            |                                      |
| 20k to 49k SF  | 7,071,581                 | 215,868                 | 3.00%                  | 2.70%                 | -67,521                       | -58,480                    | \$1.27                      | \$1.27                  | 0.00%                 | 0                                | 0                          | 0                                    |
| 50k to 99k SF  | 2,931,788                 | 22,334                  | 0.80%                  | 2.70%                 | -25,229                       | -76,729                    | \$0.94                      | \$0.92                  | 2.17%                 | 0                                | 0                          | 0                                    |
| 100k SF and up | 5,036,480                 | 135,685                 | 2.80%                  | 2.70%                 | -34,695                       | -42,084                    | \$0.95                      | \$0.95                  | 0.00%                 | 0                                | 0                          | 0                                    |
| Total          | 15,039,849                | 373,887                 | 2.50%                  | 2.70%                 | -127,445                      | -177,293                   | \$1.11                      | \$1.10                  | 0.91%                 | 0                                | 0                          | 0                                    |
| Downtown Bus   | siness District           |                         |                        |                       |                               |                            |                             |                         |                       |                                  |                            |                                      |
| 20k to 49k SF  | 349,659                   | 30,000                  | 8.60%                  | 8.60%                 | 0                             | 0                          | \$1.10                      | \$1.10                  | 0.00%                 | 0                                | 0                          | 0                                    |
| 50k to 99k SF  | 926,052                   | 13,442                  | 1.50%                  | 1.50%                 | 0                             | 466                        | \$0.73                      | \$0.73                  | 0.00%                 | 0                                | 0                          | 0                                    |
| 100k SF and up | 284,644                   | 0                       | 0.00%                  | 0.00%                 | 0                             | 0                          | \$0.79                      | \$0.74                  | 6.76%                 | 0                                | 0                          | 0                                    |
| Total          | 1,560,355                 | 43,442                  | 2.80%                  | 2.80%                 | 0                             | 466                        | \$0.93                      | \$0.91                  | 2.20%                 | 0                                | 0                          | 0                                    |
| East County    |                           |                         |                        |                       |                               |                            |                             |                         |                       |                                  |                            |                                      |
| 20k to 49k SF  | 6,335,922                 | 40,649                  | 0.60%                  | 1.20%                 | 20,400                        | 11,605                     | \$1.23                      | \$1.23                  | 0.00%                 | 0                                | 0                          | 0                                    |
| 50k to 99k SF  | 2,274,044                 | 15,752                  | 0.70%                  | 0.60%                 | 13,769                        | 40,269                     | \$0.69                      | \$0.69                  | 0.00%                 | 0                                | 0                          | 0                                    |
| 100k SF and up | 2,613,500                 | 0                       | 0.00%                  | 0.60%                 | 16,300                        | 128,468                    | \$0.76                      | \$0.92                  | -17.39%               | 0                                | 0                          | 0                                    |
| Total          | 11,223,466                | 56,401                  | 0.50%                  | 1.00%                 | 50,469                        | 180,342                    | \$0.99                      | \$1.03                  | -3.88%                | 0                                | 0                          | 0                                    |
| South Bay      |                           |                         |                        |                       |                               |                            |                             |                         |                       |                                  |                            |                                      |
| 20k to 49k SF  | 8,484,789                 | 214,742                 | 2.50%                  | 3.40%                 | 82,245                        | 100,414                    | \$0.77                      | \$0.75                  | 2.67%                 | 0                                | 44,406                     | 0                                    |
| 50k to 99k SF  | 7,092,656                 | 157,001                 | 2.20%                  | 4.60%                 | 19,108                        | 20,442                     | \$0.67                      | \$0.64                  | 4.69%                 | 0                                | 0                          | 148,646                              |
| 100k SF and up | 10,218,492                | 688,932                 | 6.70%                  | 9.30%                 | -16,000                       | -38,949                    | \$0.65                      | \$0.65                  | 0.00%                 | 0                                | 0                          | 198,858                              |
| Total          | 25,795,937                | 1,060,675               | 4.10%                  | 6.00%                 | 85,353                        | 81,907                     | \$0.68                      | \$0.67                  | 1.49%                 | 0                                | 44,406                     | 347,504                              |
| San Diego Cou  | nty Industrial            |                         |                        |                       |                               |                            |                             |                         |                       |                                  |                            |                                      |
| 20k to 49k SF  | 55,557,045                | 2,183,089               | 3.90%                  | 4.40%                 | 260,740                       | 180,251                    | \$1.09                      | \$1.11                  | -1.80%                | 0                                | 86,308                     | 102,481                              |
| 50k to 99k SF  | 36,253,485                | 1,138,447               | 3.10%                  | 4.00%                 | 256,038                       | 366,857                    | \$0.91                      | \$0.90                  | 1.11%                 | 202,113                          | 202,113                    | 448,693                              |
| 100k SF and up | 44,696,214                | 2,543,532               | 6.40%                  | 7.10%                 | 198,763                       | 702,576                    | \$0.97                      | \$1.00                  | -3.00%                | 0                                | 115,075                    | 1,188,912                            |
| TOTAL          | 136,506,744               | 5,865,068               | 4.50%                  | 5.20%                 | 715,541                       | 1,249,684                  | \$1.03                      | \$1.01                  | 1.98%                 | 202,113                          | 403,496                    | 1,740,086                            |
|                | .33/300/711               | 5,303,000               |                        | <b>3120</b> 70        | 7,13/3-11                     | .,213/601                  | 71.03                       | 41.01                   | 1,50%                 | 202/113                          |                            | .,. 10,000                           |