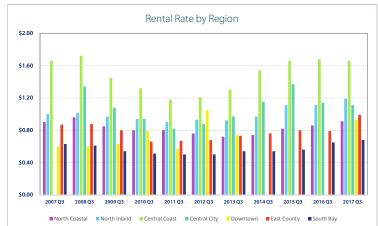

# Asking Rent

The 12 month period ending with the third quarter of 2017 recorded positive total net absorption of 1,897,743 sf. Rental rates remain high, and have plateaued over the past two years. As of the third quarter of 2017, industrial space commanded \$1.03 psf, up slightly from \$1.02 psf at the same time in the previous year. Current rents still exceed historic highs, and are expected to remain at this threshold even as newly constructed inventory is added.

# San Diego By The Numbers

| Sarrbie        | go by The                 | Vacancy                 |                        |                       | Net Absorption                |                            | Avg. Advertised Rates (FSG) |                         |                       | Construction Pipeline            |                            |                                      |
|----------------|---------------------------|-------------------------|------------------------|-----------------------|-------------------------------|----------------------------|-----------------------------|-------------------------|-----------------------|----------------------------------|----------------------------|--------------------------------------|
| Size Category  | Q3 2017<br>Inventory (SF) | Q3 2017<br>Vacancy (SF) | Q3 2017<br>Vacancy (%) | Q2 207<br>Vacancy (%) | Current Quarter<br>Absorption | Year-To-Date<br>Absorption | Q3 2017<br>Rental Rates     | Q2 2017<br>Rental Rates | Qtr/Qtr<br>Change (%) | Current<br>Quarter<br>Deliveries | Year-To-Date<br>Deliveries | Under<br>Construction<br>Quarter-End |
| North County ( | Coastal                   |                         |                        |                       |                               |                            |                             |                         |                       |                                  |                            |                                      |
| 20k to 49k SF  | 14,064,721                | 888,851                 | 6.30%                  | 6.50%                 | 53,276                        | -20,253                    | \$0.99                      | \$0.99                  | 0.00%                 | 0                                | 41,902                     | 72,481                               |
| 50k to 99k SF  | 9,338,064                 | 289,390                 | 3.10%                  | 4.40%                 | 185,786                       | 161,762                    | \$0.83                      | \$0.78                  | 6.41%                 | 119,473                          | 119,473                    | 149,547                              |
| 100k SF and up | 10,263,890                | 925,240                 | 8.90%                  | 7.30%                 | -104,026                      | 48,649                     | \$0.86                      | \$0.86                  | 0.00%                 | 0                                | 115,075                    | 838,054                              |
| Total          | 33,666,675                | 2,103,481               | 6.20%                  | 6.20%                 | 135,036                       | 190,158                    | \$0.91                      | \$0.89                  | 2.25%                 | 119,473                          | 276,450                    | 1,060,082                            |
| North County I | nland                     |                         |                        |                       |                               |                            |                             |                         |                       |                                  |                            |                                      |
| 20k to 49k SF  | 13,403,639                | 491,595                 | 3.60%                  | 4.20%                 | 144,861                       | 119,708                    | \$1.09                      | \$1.10                  | -0.91%                | 0                                | 0                          | 30,000                               |
| 50k to 99k SF  | 8,195,584                 | 325,415                 | 4.00%                  | 3.50%                 | 7,573                         | 162,929                    | \$1.02                      | \$1.03                  | -0.97%                | 82,640                           | 82,640                     | 150,500                              |
| 100k SF and up | 11,020,318                | 568,601                 | 5.20%                  | 7.50%                 | 286,845                       | 234,122                    | \$1.44                      | \$1.43                  | 0.70%                 | 0                                | 0                          | 152,000                              |
| Total          | 32,619,541                | 1,385,611               | 4.30%                  | 5.10%                 | 439,279                       | 516,759                    | \$1.19                      | \$1.18                  | 0.85%                 | 82,640                           | 82,640                     | 332,500                              |
| Central Coast  |                           |                         |                        |                       |                               |                            |                             |                         |                       |                                  |                            |                                      |
| 20k to 49k SF  | 5,846,734                 | 301,384                 | 5.20%                  | 6.80%                 | 27,479                        | 27,257                     | \$1.62                      | \$1.61                  | 0.62%                 | 0                                | 0                          | 0                                    |
| 50k to 99k SF  | 5,495,297                 | 315,113                 | 5.60%                  | 6.40%                 | 55,031                        | 57,718                     | \$1.56                      | \$1.54                  | 1.30%                 | 0                                | 0                          | 0                                    |
| 100k SF and up | 5,258,890                 | 225,074                 | 4.40%                  | 7.80%                 | 50,339                        | 372,370                    | \$1.71                      | \$1.40                  | 22.14%                | 0                                | 0                          | 0                                    |
| Total          | 16,600,921                | 841,571                 | 5.10%                  | 7.00%                 | 132,849                       | 457,345                    | \$1.66                      | \$1.50                  | 10.67%                | 0                                | 0                          | 0                                    |
| Central City   |                           |                         |                        |                       |                               |                            |                             |                         |                       |                                  |                            |                                      |
| 20k to 49k SF  | 7,071,581                 | 215,868                 | 3.00%                  | 2.70%                 | -67,521                       | -58,480                    | \$1.27                      | \$1.27                  | 0.00%                 | 0                                | 0                          | 0                                    |
| 50k to 99k SF  | 2,931,788                 | 22,334                  | 0.80%                  | 2.70%                 | -25,229                       | -76,729                    | \$0.94                      | \$0.92                  | 2.17%                 | 0                                | 0                          | 0                                    |
| 100k SF and up | 5,036,480                 | 135,685                 | 2.80%                  | 2.70%                 | -34,695                       | -42,084                    | \$0.95                      | \$0.95                  | 0.00%                 | 0                                | 0                          | 0                                    |
| Total          | 15,039,849                | 373,887                 | 2.50%                  | 2.70%                 | -127,445                      | -177,293                   | \$1.11                      | \$1.10                  | 0.91%                 | 0                                | 0                          | 0                                    |
| Downtown Bus   | siness District           |                         |                        |                       |                               |                            |                             |                         |                       |                                  |                            |                                      |
| 20k to 49k SF  | 349,659                   | 30,000                  | 8.60%                  | 8.60%                 | 0                             | 0                          | \$1.10                      | \$1.10                  | 0.00%                 | 0                                | 0                          | 0                                    |
| 50k to 99k SF  | 926,052                   | 13,442                  | 1.50%                  | 1.50%                 | 0                             | 466                        | \$0.73                      | \$0.73                  | 0.00%                 | 0                                | 0                          | 0                                    |
| 100k SF and up | 284,644                   | 0                       | 0.00%                  | 0.00%                 | 0                             | 0                          | \$0.79                      | \$0.74                  | 6.76%                 | 0                                | 0                          | 0                                    |
| Total          | 1,560,355                 | 43,442                  | 2.80%                  | 2.80%                 | 0                             | 466                        | \$0.93                      | \$0.91                  | 2.20%                 | 0                                | 0                          | 0                                    |
| East County    |                           |                         |                        |                       |                               |                            |                             |                         |                       |                                  |                            |                                      |
| 20k to 49k SF  | 6,335,922                 | 40,649                  | 0.60%                  | 1.20%                 | 20,400                        | 11,605                     | \$1.23                      | \$1.23                  | 0.00%                 | 0                                | 0                          | 0                                    |
| 50k to 99k SF  | 2,274,044                 | 15,752                  | 0.70%                  | 0.60%                 | 13,769                        | 40,269                     | \$0.69                      | \$0.69                  | 0.00%                 | 0                                | 0                          | 0                                    |
| 100k SF and up | 2,613,500                 | 0                       | 0.00%                  | 0.60%                 | 16,300                        | 128,468                    | \$0.76                      | \$0.92                  | -17.39%               | 0                                | 0                          | 0                                    |
| Total          | 11,223,466                | 56,401                  | 0.50%                  | 1.00%                 | 50,469                        | 180,342                    | \$0.99                      | \$1.03                  | -3.88%                | 0                                | 0                          | 0                                    |
| South Bay      |                           |                         |                        |                       |                               |                            |                             |                         |                       |                                  |                            |                                      |
| 20k to 49k SF  | 8,484,789                 | 214,742                 | 2.50%                  | 3.40%                 | 82,245                        | 100,414                    | \$0.77                      | \$0.75                  | 2.67%                 | 0                                | 44,406                     | 0                                    |
| 50k to 99k SF  | 7,092,656                 | 157,001                 | 2.20%                  | 4.60%                 | 19,108                        | 20,442                     | \$0.67                      | \$0.64                  | 4.69%                 | 0                                | 0                          | 148,646                              |
| 100k SF and up | 10,218,492                | 688,932                 | 6.70%                  | 9.30%                 | -16,000                       | -38,949                    | \$0.65                      | \$0.65                  | 0.00%                 | 0                                | 0                          | 198,858                              |
| Total          | 25,795,937                | 1,060,675               | 4.10%                  | 6.00%                 | 85,353                        | 81,907                     | \$0.68                      | \$0.67                  | 1.49%                 | 0                                | 44,406                     | 347,504                              |
| San Diego Cou  | nty Industrial            |                         |                        |                       |                               |                            |                             |                         |                       |                                  |                            |                                      |
| 20k to 49k SF  | 55,557,045                | 2,183,089               | 3.90%                  | 4.40%                 | 260,740                       | 180,251                    | \$1.09                      | \$1.11                  | -1.80%                | 0                                | 86,308                     | 102,481                              |
| 50k to 99k SF  | 36,253,485                | 1,138,447               | 3.10%                  | 4.00%                 | 256,038                       | 366,857                    | \$0.91                      | \$0.90                  | 1.11%                 | 202,113                          | 202,113                    | 448,693                              |
| 100k SF and up | 44,696,214                | 2,543,532               | 6.40%                  | 7.10%                 | 198,763                       | 702,576                    | \$0.97                      | \$1.00                  | -3.00%                | 0                                | 115,075                    | 1,188,912                            |
| TOTAL          | 136,506,744               | 5,865,068               | 4.50%                  | 5.20%                 | 715,541                       | 1,249,684                  | \$1.03                      | \$1.01                  | 1.98%                 | 202,113                          | 403,496                    | 1,740,086                            |
|                | .33/300/711               | 5,303,000               |                        | <b>3120</b> 70        | 7,13/3-11                     | .,213/601                  | 71.03                       | 41.01                   | 1,50%                 | 202/113                          |                            | .,. 10,000                           |