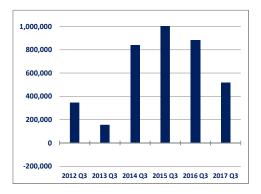

The 12 month period ending with the third quarter of 2017 recorded positive total net absorption of 1,897,743 sf. Rental rates remain high, and have plateaued over the past two years. As of the third quarter of 2017, industrial space commanded \$1.03 psf, up slightly from \$1.02 psf at the same time in the previous year. Current rents still exceed historic highs, and are expected to remain at this threshold even as newly constructed inventory is added.

# Net Absorption