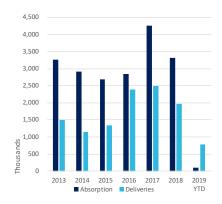

## Construction

New supply has fallen under 2 million square feet annually, down from highs just before the crash when nearly 30 million sf was added between 2006 and 2008. Developers will deliver only 1.2 million sf this year, a second annual slowdown. Furniture, fitness, and fun define the guarter's top construction projects. Fatcats, the 91,402 sf family entertainment center in Mesa, is set to debut by the end of the year. Lifetime Athletic, coming in January to Biltmore Fashion Park, ranks second in size at 80,000 sf. Floor and Decor in Tolleson will also occupy 80,000 sf. Food, another defining "f" in retail, is represented in top projects with a 79,037 sf Safeway in Mesa delivering in December. Fashion, the final "f," is the sector's laggard with little to no new construction activity.

## Absorption & Deliveries