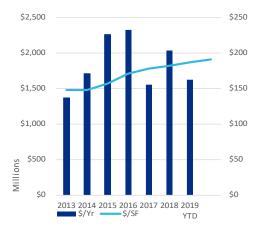

#### Investment Sales

#### Investment Sales

The average sale price is up from 2013 lows, rising to \$190 psf on average but this is still 11% below pre-recession peaks. Average Cap rates of 7% are 250 bps above those in California, attracting yield-chasing investors to Arizona. The Avondale Toyota Scion auto dealership ranked first in this quarter's retail investment sales as part of a \$41.5 million portfolio deal. In July, the 155,284 sf neighborhood shopping center Camelback Miller Plaza, comprised of 15 one-story buildings, traded for \$33.5 million.