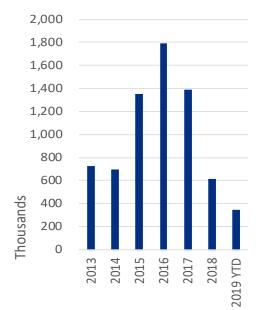

## Absorption & Deliveries

## Construction

New supply has fallen under 2 million square feet annually, down from highs just before the crash when nearly 30 million sf was added between 2006 and 2008. Developers will deliver only 1.2 million sf this year, a second annual slowdown. Furniture, fitness, and fun define the guarter's top construction projects. Fatcats, the 91,402 sf family entertainment center in Mesa, is set to debut by the end of the year. Lifetime Athletic, coming in January to Biltmore Fashion Park, ranks second in size at 80,000 sf. Floor and Decor in Tolleson will also occupy 80,000 sf. Food, another defining "f" in retail, is represented in top projects with a 79,037 sf Safeway in Mesa delivering in December. Fashion, the final "f," is the sector's laggard with little to no new construction activity.