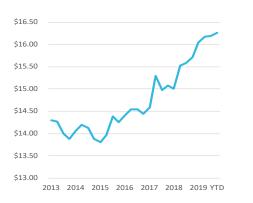

#### **Rental Rates**

While the rental rate graph of the past five years shows a healthy upward trajectory, rents are still 20% below pre-recession highs, and an overall deceleration is expected in the current cycle going forward. Mall rents have taken the biggest tumble after outperforming other categories recently. The West Outlying Maricopa Submarket achieved \$27.85 psf while the Laveen Submarket, where international discount grocer Aldi plans one of its two Phoenix locations sometime next year, leads in freestanding NNN retail rents at \$30.00 psf. The Central Scottsdale Submarket took top spot for Mall NNN rents at \$27.80 psf.

## **Rental Rates**