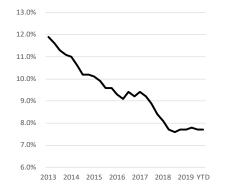

## Vacancy

Vacancy compression overall fell almost 600 basis points (bps) from a recession high of 12.6% in 1Q 2011 to 6.6% in Q3 2018, a national record for reversal. Metro Phoenix currently has a lower than average concentration of retail space than the rest of the nation at 47 square feet per capita. With limited supply in the pipeline, vacancy rates are not expected to climb any time soon. Submarkets with the quarter's lowest overall vacancy rates include West Outlying Maricopa at 2.4%, Deer Valley at 3.2%, and South Mountain at 3%. Sun City shopping center vacancy stands out for the highest rate at 13.4%, while South Buckeye Submarket boasts the lowest at 1.2%.

## Vacancy Rates