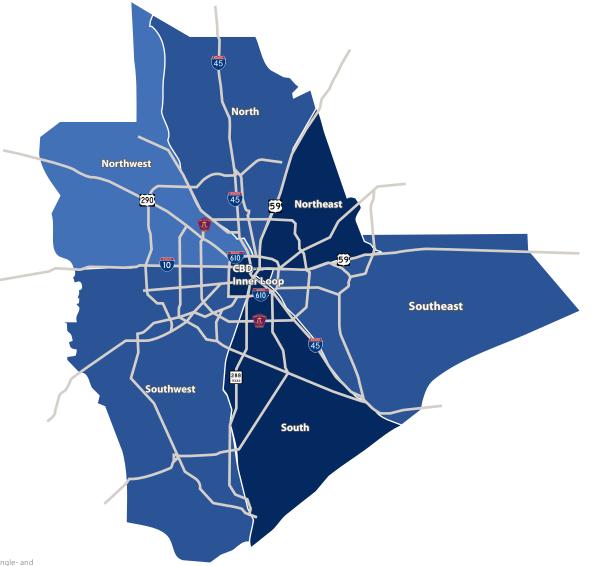

## Heat Maps Vacancy Rate (Direct) = 5.5% | Second Quarter 2019

| Market<br>Areas | Vacancy Rate<br>Direct (%) |  |
|-----------------|----------------------------|--|
| CBD-Inner Loop  | 4.2%                       |  |
| Northeast       | 4.2%                       |  |
| South           | 4.3%                       |  |
| North           | 5.3%                       |  |
| Southeast       | 5.4%                       |  |
| Southwest       | 5.4%                       |  |
| Northwest       | 6.6%                       |  |
| Overall Average | 5.5%                       |  |