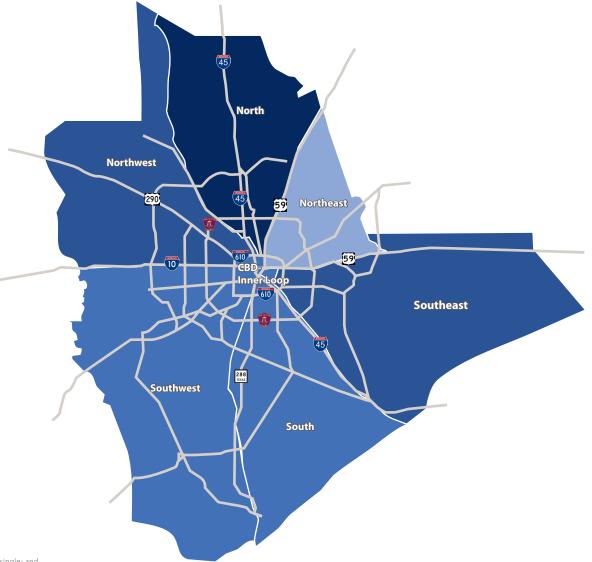

# Heat Maps Net Absorption Direct = 1,896,173 sf | Second Quarter 2019

| Market<br>Areas | Net Absorption<br>Direct (sf) |
|-----------------|-------------------------------|
| Southeast       | 1,236,569                     |
| North           | 1,181,820                     |
| Southwest       | 176,294                       |
| CBD-Inner Loop  | 56,268                        |
| Northeast       | 6,079                         |
| Northwest       | -181,126                      |
| South           | -579,731                      |
| Total           | 1,896,173                     |

Blue Values (+ Absorption) Orange Values (- Absorption)