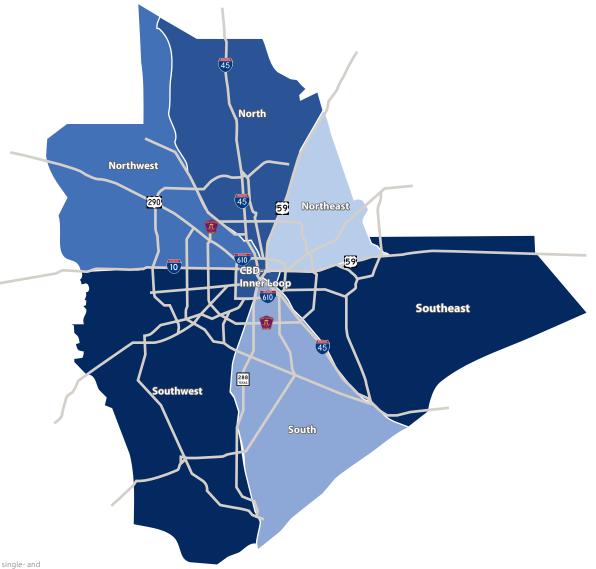

# Heat Maps Average NNN Asking Direct Rate (All Types) = \$7.21 | Second Quarter 2019

| Submarket      | Average NNN<br>Asking Rate Direct |
|----------------|-----------------------------------|
| Southeast      | \$8.16                            |
| Southwest      | \$8.09                            |
| CBD-Inner Loop | \$7.79                            |
| North          | \$7.56                            |
| Northwest      | \$6.87                            |
| South          | \$5.80                            |
| Northeast      | \$4.49                            |
| Total          | \$7.21                            |