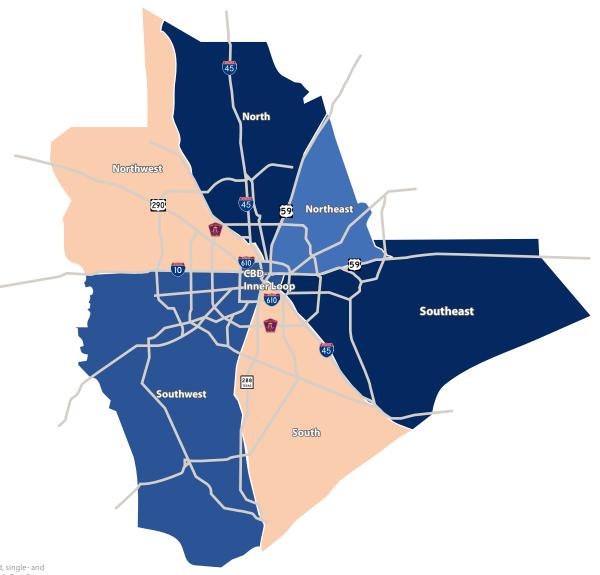

## Heat Maps Total Available Sublease Space = 4,324,512 sf | Second Quarter 2019

| Market<br>Areas | Available Sublease<br>Space (sf) |
|-----------------|----------------------------------|
| North           | 1,765,067                        |
| Northwest       | 964,976                          |
| Southeast       | 654,451                          |
| Southwest       | 434,006                          |
| South           | 346,923                          |
| CBD-Inner Loop  | 101,589                          |
| Northeast       | 57,500                           |
| Total           | 4,324,512                        |

Blue Values (+ Absorption) Orange Values (- Absorption)