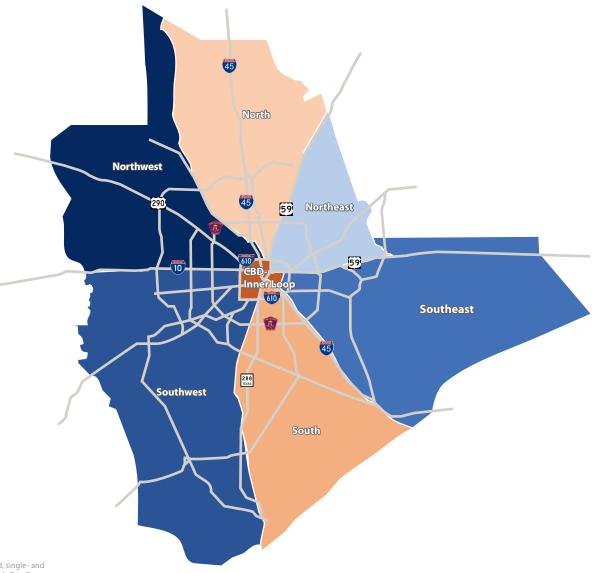

## Heat MapsNet Absorption Direct = 1,214,405 sf| Third Quarter 2019

| Market<br>Areas | Net Absorption<br>Direct (sf) |
|-----------------|-------------------------------|
| Northwest       | 658,501                       |
| Southwest       | 406,126                       |
| Southeast       | 375,037                       |
| Northeast       | 237,530                       |
| North           | -73,502                       |
| South           | -109,743                      |
| CBD-Inner Loop  | -279,544                      |
| Overall Total   | 1,214,405                     |

Blue Values (+ Absorption)
Orange Values (- Absorption)