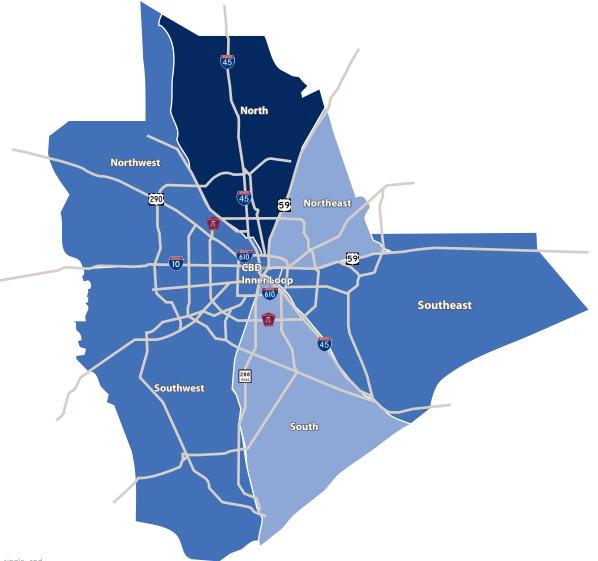

# Heat MapsAverage NNN Asking Rate Direct (All Types) = \$7.14Third Quarter 2019

| Submarket       | Average NNN<br>Asking Rate Direct |
|-----------------|-----------------------------------|
| North           | \$8.11                            |
| Southwest       | \$7.90                            |
| CBD-Inner Loop  | \$7.56                            |
| Southeast       | \$7.28                            |
| Northwest       | \$7.00                            |
| South           | \$5.68                            |
| Northeast       | \$5.14                            |
| Overall Average | \$7.14                            |