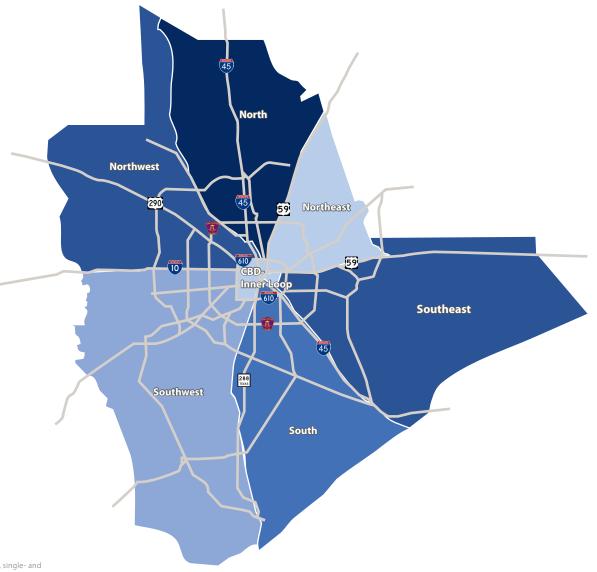

# Heat MapsVacancy Rate Direct = 5.6%| Third Quarter 2019

| Market<br>Areas | Vacancy Rate<br>Direct (%) |  |
|-----------------|----------------------------|--|
| Northeast       | 4.2%                       |  |
| CBD-Inner Loop  | 4.5%                       |  |
| South           | 4.6%                       |  |
| Southeast       | 5.5%                       |  |
| Southwest       | 5.5%                       |  |
| Northwest       | 6.2%                       |  |
| North           | 6.4%                       |  |
| Overall Average | 5.6%                       |  |