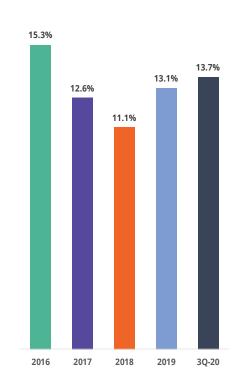

#### Historical 5-Year Vacancy Trend

664,613 sf of new office space is expected to be underway during the fourth quarter.

**26.0 MSF** Total office inventory in the

Jacksonville office market