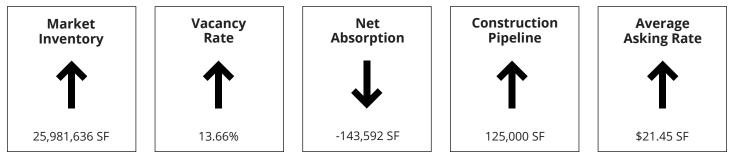

#### Historical 5-Year Vacancy Trend

664,613 sf of new office space is expected to be underway during the fourth quarter.

**26.0 MSF** Total office inventory in the

Jacksonville office market

## (143,592) SF Direct Y-T-D net absorption

as of 3Q-2020

13.66%

Overall vacancy

Average rental rate for class A space

© 2020 Avison Young - Florida, LLC. All rights reserved. E&OE: The information contained herein was obtained from sources which we deem reliable and, while thought to be correct, is not guaranteed by Avison Young.