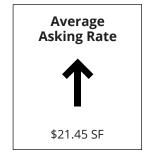

| 0                          | \$19.92                   | 93.76%                  | 6.24%                   | 0.00%                   | 6.24%                        | 0                      | (2,501)                         |

## Leading Indicators (Y-O-Y Q4-2019 to Q4-2020)











### **CBD vs. Suburban Submarket Summary**

|                 |           |                  |                  |             | CBD        |          |                  |                 |                           |                |
|-----------------|-----------|------------------|------------------|-------------|------------|----------|------------------|-----------------|---------------------------|----------------|
| Class Breakdown | Total RSF | Direct Vacant SF | Sublet Vacant SF | Asking Rate | % Occupied | % Vacant | % Sublet Vacancy | % Total Vacancy | <b>Under Construction</b> | Net Absorption |
| Class A         | 5,761,738 | 902,707          | 171,568          | \$23.33     | 84.33%     | 15.67%   | 2.98%            | 18.64%          | 453,000                   | (69,528)