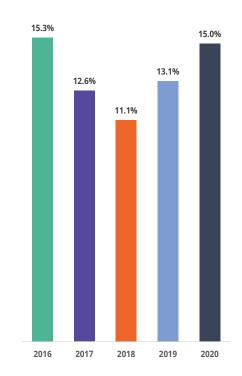

### **Historical 5-Year Vacancy Trend**

26.0 MSF

Total office inventory in the Jacksonville office market

(339,010) SF

Direct Y-T-D net absorption as of 4Q-2020

14.99%

Overall vacancy

\$23.66/SF/FS