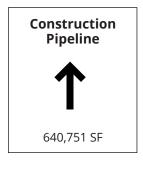

| 0                          | \$19.92                   | 93.76%                  | 6.24%                   | 0.00%                   | 6.24%                        | 0                      | (2,501)                         |

## Leading Indicators (Y-O-Y Q4-2019 to Q4-2020)











### **CBD vs. Suburban Submarket Summary**

|                 |           |                  |                  |             | CBD        |          |                  |                 |                           |                |
|-----------------|-----------|------------------|------------------|-------------|------------|----------|------------------|-----------------|---------------------------|----------------|
| Class Breakdown | Total RSF | Direct Vacant SF | Sublet Vacant SF | Asking Rate | % Occupied | % Vacant | % Sublet Vacancy | % Total Vacancy | <b>Under Construction</b> | Net Absorption |
| Class A         | 5,761,738 | 902,707          | 171,568          | \$23.33     | 84.33%     | 15.67%   | 2.98%            | 18.64%          | 453,000                   | (69,528)