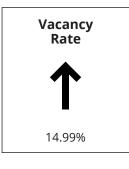

### **Historical 5-Year Vacancy Trend**

26.0 MSF

Total office inventory in the Jacksonville office market

(339,010) SF

Direct Y-T-D net absorption as of 4Q-2020

14.99%

Overall vacancy

\$23.66/SF/FS