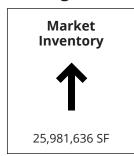

### **Historical 5-Year Vacancy Trend**

26.0 MSF

Total office inventory in the Jacksonville office market

(339,010) SF

Direct Y-T-D net absorption as of 4Q-2020

14.99%

Overall vacancy

\$23.66/SF/FS