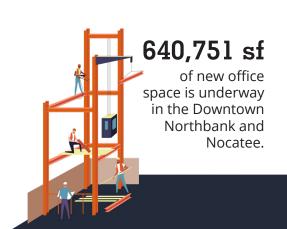

an adjacent annex building and a parking garage for \$75.5 million.

#### **Looking ahead toward 2021**

Tenants are increasingly willing to sign traditional term deals beyond the short-term renewals that dominated the conversation for two quarters, however many are price conscious and are in the driver's side at the moment when it comes to lease negotiations. For now, sublease space is on the rise and rental rates have the potential to decelerate in the near-term. The fear that personified the beginning of the current pandemic continues to fade and with a contentious election cycle behind us and COVID-19 vaccine distribution in front of us, attention can now turn to promoting job growth and reversing the occupancy losses sustained during 2020.

### **Historical 5-Year Vacancy Trend**





26.0 MSF

Total office inventory in the Jacksonville office market

(339,010) SF

Direct Y-T-D net absorption as of 4Q-2020

14.99%

Overall vacancy

\$23.66/SF/FS

Average rental rate for class A space

# Market by the numbers

|                                |                                 |