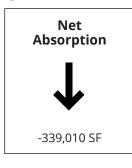

### **Historical 5-Year Vacancy Trend**

26.0 MSF

Total office inventory in the Jacksonville office market

(339,010) SF

Direct Y-T-D net absorption as of 4Q-2020

14.99%

Overall vacancy

\$23.66/SF/FS