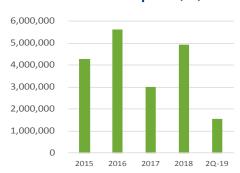

187.0 MSF

Total industrial inventory in the

Miami-Dade County market

1,571,733 SF

Direct Y-T-D net absorption as of 1Q-2019

2.92%

\$8.78/SF/NNN

Overall Vacancy

#### YTD Net Absorption (SF)