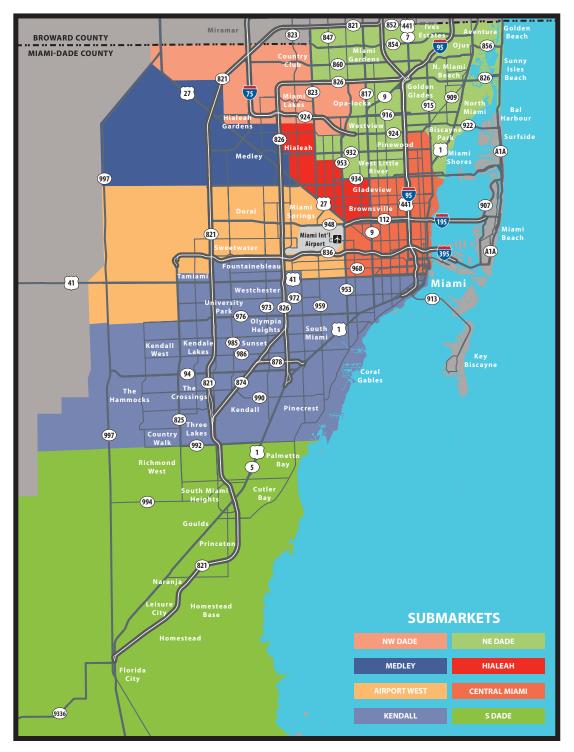

-------|--------------|----------|-----------------------------|--------------|
| Webster Business Park | 178,521 | \$25,000,000 | \$140    | AEW Capital Management      | Airport West |
| 10900 NW 27th St      | 139,380 | \$22,000,000 | \$157    | Carisam-Samuel Meisel, Inc. | Airport West |
| 1101-1109 NW 22nd St  | 93,259  | \$18,750,000 | \$201    | CenturyLink                 | Central Dade |



# CenturyLink Purchases Industrial Buildings for \$18.75M to Redevelop

One of the largest industrial investment sales of the second quarter was CenturyLink's purchase of a site located at 1101 and 1009 NW 22nd St that currently houses 93,259 sf of industrial buildings. The company announced plans to renovate the building into an IT gateway and will begin moving in during the summer of 2020.



#### **Contact Information**

Donna Abood

Principal and Managing Director 2020 Ponce de Leon Blvd, Suite 1200 Miami, FL 33134 305.446.0011 donna.abood@avisonyoung.com

Michael T. Fay

Principal and Managing Director 2020 Ponce de Leon Blvd, Suite 1200 Miami, FL 33134 305.447.7842 michael.fay@avisonyoung.com

Wayne Schuchts

Principal 1441 Brickell Ave., Suite 1016 Miami, FL 33131 305.607.3845 wayne.schuchts@avisonyoung.com

Tom Viscount

Principal 500 W Cypress Creek Rd, Suite 350 Ft. Lauderdale, FL 33309 954.903.1810 tom.viscount@avisonyoungcom

**David Spillers** 

Vice President 2020 Ponce de Leon Blvd, Suite 1200 Miami, FL 33134 305.447.7856 david.spillers@avisonyoung.com

Bobby Benton

Brokerage Services 1441 Brickell Ave., Suite 1016 Miami, FL 33131 954.903.1811 bobby.benton@aviso