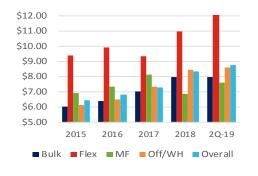

Average asking rents for bulk distribution space continued to push higher during the second quarter, reaching \$7.92 per sf, a significant 9.2% increase from the \$7.25 per sf recorded during the second quarter of 2018. The overall vacancy rate has managed to hover around 3.0% despite almost 4.3 million sf of industrial product delivering in Miami-Dade County over the last 12 months. Since the second quarter of 2018, the overall vacancy rate has only risen 17 basis points (bps) to 2.9%, due in large part to successful pre-leasing efforts fueled by demand for high-quality logistics space. Notable deliveries during the second quarter included building 5 of Countyline Corporate Park (+252,127 sf), building F2 of Miami International Tradeport (+147,014 sf), building 4 of the Airport North Logistics Park (+106,600 sf), and building G of Lakeview Commerce Park (+150,000 sf).

#### Average Asking Rent Rate (\$/SF/FS)