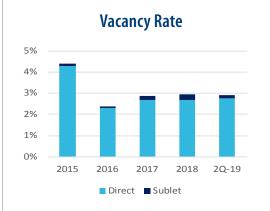

Average asking rents for bulk distribution space continued to push higher during the second quarter, reaching \$7.92 per sf, a significant 9.2% increase from the \$7.25 per sf recorded during the second quarter of 2018. The overall vacancy rate has managed to hover around 3.0% despite almost 4.3 million sf of industrial product delivering in Miami-Dade County over the last 12 months. Since the second quarter of 2018, the overall vacancy rate has only risen 17 basis points (bps) to 2.9%, due in large part to successful pre-leasing efforts fueled by demand for high-quality logistics space. Notable deliveries during the second quarter included building 5 of Countyline Corporate Park (+252,127 sf), building F2 of Miami International Tradeport (+147,014 sf), building 4 of the Airport North Logistics Park (+106,600 sf), and building G of Lakeview Commerce Park (+150,000 sf).

187.0 MSF

Total industrial inventory in the

Miami-Dade County market

1,571,733 SF

Direct Y-T-D net absorption as of 1Q-2019

2.92%

\$8.78/SF/NNN

Overall Vacancy