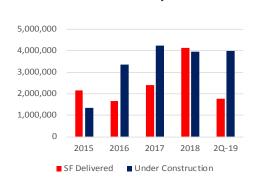

#### **Construction Pipeline**

# **3.99 MILLION**

total square feet currently under construction in Miami-Dade County

# **Countyline Corporate Park**

will be delivering building 8 in 3Q-2019, while foundation work has begun on buildings 6 & 7.