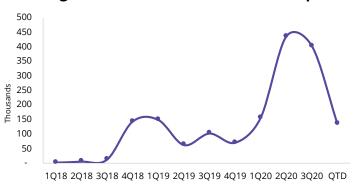

Auto

Tech

■ Media

■ Retail

■ Finance

Healthcare

Equipment

Nashville's available office sublease space is currently totaling 1.7 MSF, an increase of 145% year over year.

### **Listing Timeline of Available Sublease Space**