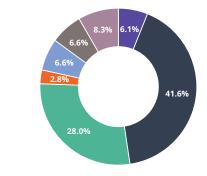

## **Office Sublease Market Report**

Nashville, Tennessee Q3 2020



# Sublease Activity Across Nashville



The Cool Springs submarket has the most sublease space on the market in Nashville, making up **8.6% of the submarket's inventory.** 



Over **1.1 MSF of Class A sublease space** is listed currently, almost double the amount of Class B sublease space currently available.



Auto

Tech

■ Media

■ Retail

■ Finance

Healthcare

Equipment

Nashville's available office sublease space is currently totaling 1.7 MSF, an increase of 145% year over year.

### **Listing Timeline of Available Sublease Space**



### **Sublessor Tenant Industries**



#### **Number of Available Sublease Spaces**



Get more information

Brennan Forster
Director of Research
+1 615 727 7430

avisonyoung.com