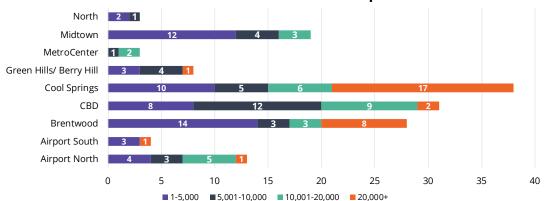

# Sublease Activity Across Nashville

The Cool Springs submarket has the most sublease space on the market in Nashville, making up **8.6% of the submarket's inventory.** 

Over **1.1 MSF of Class A sublease space** is listed currently, almost double the amount of Class B sublease space currently available.

#### **Number of Available Sublease Spaces**

Get more information

Brennan Forster
Director of Research
+1 615 727 7430

avisonyoung.com