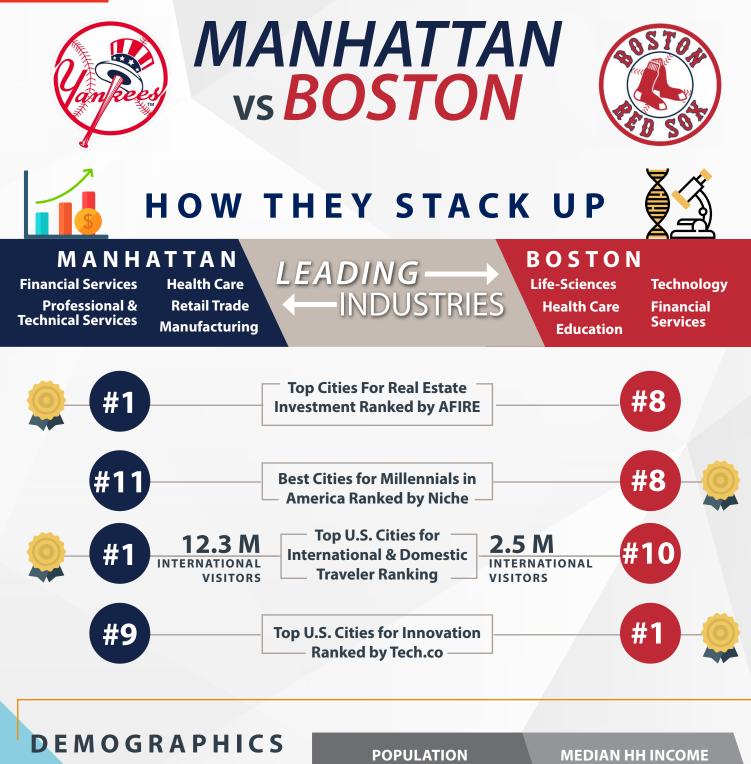

# AVISON Young

MANHATTAN

**1.7M** 

MANHATTAN

\$871,500

**MEDIAN HOME PRICE** 

BOSTON

685K

BOSTON

\$423,200

MANHATTAN

\$75,513

MANHATTAN

\$1,575

**MEDIAN GROSS RENT** 

BOSTON

\$58,516

BOSTON

\$1,369