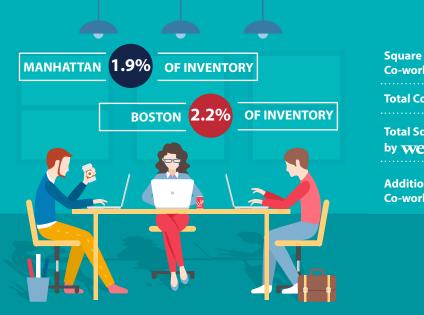

# **OFFICE MARKET**

Note: Numbers are preliminary for Q2 2018 as of June 22, 2018

| <b>C O - W C</b>                                        | RKING                     |           |
|---------------------------------------------------------|---------------------------|-----------|
|                                                         | MANHATTAN                 | BOSTON    |
| Square Feet Leased by<br>Co-working Companies - 1H 2018 | 1.7 MSF                   | 600K SF   |
| Total Co-working Footprint                              | 8.7 MSF                   | 1.5 MSF   |
| Total Square Feet Leased<br>by wework.                  | 3.8 MSF<br>(45 locations) | 717K SF   |
| Additional top<br>Co-working Competitors                | KNOTEL                    | cic       |
|                                                         | ⊕breather                 | ·WORKBAR· |
|                                                         | Regus                     |           |