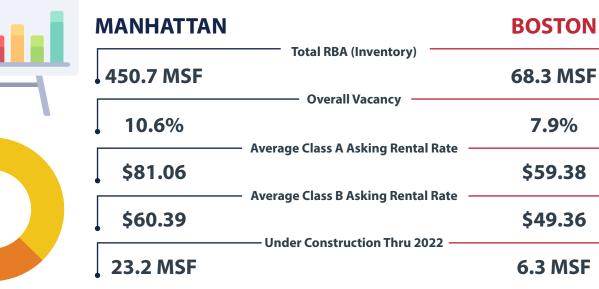

# **OFFICE MARKET**

Note: Numbers are preliminary for Q2 2018 as of June 22, 2018

| <b>C O - W C</b>                                        | RKING                     |           |
|---------------------------------------------------------|---------------------------|-----------|
|                                                         | MANHATTAN                 | BOSTON    |
| Square Feet Leased by<br>Co-working Companies - 1H 2018 | 1.7 MSF                   | 600K SF   |
| Total Co-working Footprint                              | 8.7 MSF                   | 1.5 MSF   |
| Total Square Feet Leased<br>by wework.                  | 3.8 MSF<br>(45 locations) | 717K SF   |
| Additional top<br>Co-working Competitors                | KNOTEL                    | cic       |
|                                                         | ⊕breather                 | ·WORKBAR· |
|                                                         | Regus                     |           |

7.9%

| — SQUARE FEET LEASED BY | MANHATTAN | BOSTON |  |
|-------------------------|-----------|--------|--|
| amazon                  | 829K      | 575K   |  |
| facebook.               | 833K      | 133K   |  |
| Google                  | 610K      | 115K   |  |