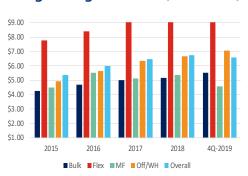

Net absorption ended 2019 in positive territory after being in the red for a couple of quarters due to the impact of a 1 million sf industrial building landing back on the market after being vacated by Winn-Dixie. While overall rents (including manufacturing and flex space) are down 2.5% year-over-year, bulk distribution rents have increased by 6.5% and warehouse/distribution rents are up 5.1%. Industrial development continues at a brisk pace, particularly in the Airport/Southeast and Northwest submarkets and several additional new projects are being planned.

116.4 MSF
Total industrial inventory in the

Orlando market

195,373 SF

Direct Y-T-D net absorption as of 4Q-2019

7.82%

Overall Vacancy

\$6.06/SF/NNN

Average rental rate for industrial space (excluding flex)

#### Avg Asking Rent Rate (\$/SF/NNN)