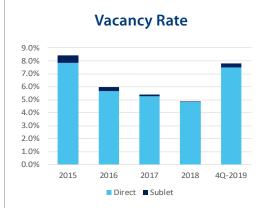

116.4 MSF
Total industrial inventory in the

Orlando market

195,373 SF

Direct Y-T-D net absorption as of 4Q-2019

7.82%

Overall Vacancy

\$6.06/SF/NNN

Average rental rate for industrial space (excluding flex)