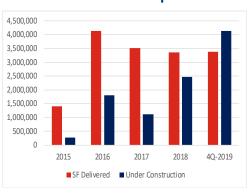

The feverish pace of industrial development refuses to abate with 3.4 million sf delivered during 2019 and another 4.1 million sf underway

#### **Construction Pipeline**

#### Development

square feet currently under construction

has been delivered in the last 5 years

The size of a new 243-acre bulk distribution project Dalfen Industrial plans to build in southeast Orlando