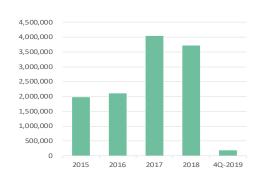

Net absorption ended 2019 in positive territory after being in the red for a couple of quarters due to the impact of a 1 million sf industrial building landing back on the market after being vacated by Winn-Dixie. While overall rents (including manufacturing and flex space) are down 2.5% year-over-year, bulk distribution rents have increased by 6.5% and warehouse/distribution rents are up 5.1%. Industrial development continues at a brisk pace, particularly in the Airport/Southeast and Northwest submarkets and several additional new projects are being planned.

#### YTD Net Absorption (SF)