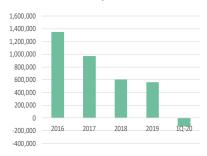

#### YTD Net Absorption (SF)

(131,231) SF

Direct Y-T-D net absorption as of 1Q-2020

8.33%

Overall Vacancy

\$28.33/SF/FS

Average rental rate for class A space

|                                                                              |                                                                                         |                                                                                   |                                                                        | ORL                                                                                                                   | ANDO MSA TO                                                                                                 | TAL                                                                        |                                                                       |                                                                       |                                                                                              |                                                                            |
|------------------------------------------------------------------------------|-----------------------------------------------------------------------------------------|-----------------------------------------------------------------------------------|------------------------------------------------------------------------|-----------------------------------------------------------------------------------------------------------------------|-------------------------------------------------------------------------------------------------------------|----------------------------------------------------------------------------|-----------------------------------------------------------------------|-----------------------------------------------------------------------|----------------------------------------------------------------------------------------------|----------------------------------------------------------------------------|
| Class Breakdown                                                              | Total RSF                                                                               | Direct Vacant SF                                                                  | Sublet Vacant SF                                                       | Avg Rent Rate                                                                                                         | % Occupied                                                                                                  | % Vacant                                                                   | % Sublet Vacant                                                       | % Total Vacancy                                                       | Under Construction                                                                           | Net Absorpti                                                               |
| Class A                                                                      | 17,365,887                                                                              | 910,099                                                                           | 209,927                                                                | \$28.33                                                                                                               | 94.76%                                                                                                      | 5.24%                                                                      | 1.21%                                                                 | 6.45%                                                                 | 361,316                                                                                      | (112,859                                                                   |
| Class B                                                                      | 20.196.133                                                                              | 1,907,501                                                                         | 99,584                                                                 | \$22.24                                                                                                               | 90.56%                                                                                                      | 9.44%                                                                      | 0.49%                                                                 | 9.94%                                                                 | 43,500                                                                                       | (18,372)                                                                   |
| Total                                                                        | 37,562,020                                                                              | 2,817,600                                                                         | 309,511                                                                | \$24.21                                                                                                               | 92.50%                                                                                                      | 7.50%                                                                      | 0.82%                                                                 | 8.33%                                                                 | 404,816                                                                                      | (131,231                                                                   |
|                                                                              | ,,,,,,,,,,,,,,,,,,,,,,,,,,,,,,,,,,,,,,,                                                 | ,, ,,,,,                                                                          |                                                                        |                                                                                                                       |                                                                                                             |                                                                            |                                                                       |                                                                       |                                                                                              | ( , , , , , , , , , , , , , , , , , , ,                                    |
|                                                                              |                                                                                         |                                                                                   |                                                                        |                                                                                                                       | CBD                                                                                                         |                                                                            |                                                                       |                                                                       |                                                                                              |                                                                            |
| Class Breakdown                                                              | Total RSF                                                                               | Direct Vacant SF                                                                  | Sublet Vacant SF                                                       | Lease Rate                                                                                                            | % Occupied                                                                                                  | % Vacant                                                                   | % Sublet Vacant                                                       | % Total Vacancy                                                       | Under Construction                                                                           | Net Absorpt                                                                |
| Class A                                                                      | 4,301,044                                                                               | 281,848                                                                           | 91,062                                                                 | \$30.28                                                                                                               | 93.45%                                                                                                      | 6.55%                                                                      | 2.12%                                                                 | 8.67%                                                                 | 0                                                                                            | (36,480)                                                                   |
| Class B                                                                      | 3,164,708                                                                               | 430,261                                                                           | 28,223                                                                 | \$28.09                                                                                                               | 86.40%                                                                                                      | 13.60%                                                                     | 0.89%                                                                 | 14.49%                                                                | 0                                                                                            | (156)                                                                      |
| Total                                                                        | 7,465,752                                                                               | 712,109                                                                           | 119,285                                                                | \$28.95                                                                                                               | 90.46%                                                                                                      | 9.54%                                                                      | 1.60%                                                                 | 11.14%                                                                | 0                                                                                            | (36,636)                                                                   |
|                                                                              |                                                                                         |                                                                                   |                                                                        | N.                                                                                                                    | on CDD / Subunb                                                                                             |                                                                            |                                                                       |                                                                       |                                                                                              |                                                                            |
|                                                                              |                                                                                         |                                                                                   |                                                                        |                                                                                                                       | on-CBD / Suburb                                                                                             |                                                                            |                                                                       |                                                                       |                                                                                              |                                                                            |
| Class Breakdown                                                              | Total RSF                                                                               | Direct Vacant SF                                                                  | Sublet Vacant SF                                                       | Lease Rate                                                                                                            | % Occupied                                                                                                  | % Vacant                                                                   | % Sublet Vacant                                                       | % Total Vacancy                                                       | Under Construction                                                                           | Net Absorp                                                                 |
| Class A                                                                      | 13,064,843                                                                              | 628,251                                                                           | 118,865                                                                | \$27.46                                                                                                               | 95.19%                                                                                                      | 4.81%                                                                      | 0.91%                                                                 | 5.72%                                                                 | 361,316                                                                                      | (76,379)                                                                   |
| Class B                                                                      | 17,031,425                                                                              | 1,477,240                                                                         | 71,361                                                                 | \$20.54                                                                                                               | 91.33%                                                                                                      | 8.67%                                                                      | 0.42%                                                                 | 9.09%                                                                 | 43,500                                                                                       | (18,216                                                                    |
| Total                                                                        | 30,096,268                                                                              | 2,105,491                                                                         | 190,226                                                                | \$22.60                                                                                                               | 93.00%                                                                                                      | 7.00%                                                                      | 0.63%                                                                 | 7.63%                                                                 | 404,816                                                                                      | (94,595                                                                    |
|                                                                              |                                                                                         |                                                                                   |                                                                        |                                                                                                                       | 436 Corridor                                                                                                |                                                                            |                                                                       |                                                                       |                                                                                              |                                                                            |
| Class Breakdown                                                              | Total RSF                                                                               | Direct Vacant SF                                                                  | Sublet Vacant SF                                                       | Lease Rate                                                                                                            | % Occupied                                                                                                  | % Vacant                                                                   | % Sublet Vacant                                                       | % Total Vacancy                                                       | Under Construction                                                                           | Net Absorp                                                                 |
| Class A                                                                      | 339,475                                                                                 | 17,520                                                                            | 0                                                                      | \$28.27                                                                                                               | 94.84%                                                                                                      | 5.16%                                                                      | 0.00%                                                                 | 5.16%                                                                 | 0                                                                                            | 617                                                                        |
| Class B                                                                      | 1,000,992                                                                               | 62,313                                                                            | 6,682                                                                  | \$20.73                                                                                                               | 93.77%                                                                                                      | 6.23%                                                                      | 0.67%                                                                 | 6.89%                                                                 | 0                                                                                            | (21,899                                                                    |
| Total                                                                        | 1,340,467                                                                               | 79,833                                                                            | 6,682                                                                  | \$22.38                                                                                                               | 94.04%                                                                                                      | 5.96%                                                                      | 0.50%                                                                 | 6.45%                                                                 | 0                                                                                            | (21,282                                                                    |
|                                                                              |                                                                                         |                                                                                   |                                                                        |                                                                                                                       |                                                                                                             |                                                                            |                                                                       |                                                                       |                                                                                              |                                                                            |
|                                                                              |                                                                                         |                                                                                   |                                                                        | Alta                                                                                                                  | amonte / Longwe                                                                                             | ood                                                                        |                                                                       |                                                                       |                                                                                              |                                                                            |
| Class Breakdown                                                              | Total RSF                                                                               | Direct Vacant SF                                                                  | Sublet Vacant SF                                                       | Lease Rate                                                                                                            | % Occupied                                                                                                  | % Vacant                                                                   | % Sublet Vacant                                                       | % Total Vacancy                                                       | Under Construction                                                                           | Net Absorp                                                                 |
| Class A                                                                      | 0                                                                                       | 0                                                                                 | 0                                                                      | \$0.00                                                                                                                | 0.00%                                                                                                       | 0.00%                                                                      | 0.00%                                                                 | 0.00%                                                                 | 0                                                                                            | 0                                                                          |
| Class B                                                                      | 2,458,157                                                                               | 433,032                                                                           | 4,171                                                                  | \$18.71                                                                                                               | 82.38%                                                                                                      | 17.62%                                                                     | 0.17%                                                                 | 17.79%                                                                | 0                                                                                            | (18,588                                                                    |
| Total                                                                        | 2,458,157                                                                               | 433,032                                                                           | 4,171                                                                  | \$18.71                                                                                                               | 82.38%                                                                                                      | 17.62%                                                                     | 0.17%                                                                 | 17.79%                                                                | 0                                                                                            | (18,588                                                                    |
|                                                                              |                                                                                         |                                                                                   |                                                                        |                                                                                                                       |                                                                                                             |                                                                            |                                                                       |                                                                       |                                                                                              |                                                                            |
|                                                                              |                                                                                         |                                                                                   |                                                                        | D                                                                                                                     | owntown Orland                                                                                              | lo                                                                         |                                                                       |                                                                       |                                                                                              |                                                                            |
| Class Breakdown                                                              | Total RSF                                                                               | Direct Vacant SF                                                                  | Sublet Vacant SF                                                       | Lease Rate                                                                                                            | % Occupied                                                                                                  | % Vacant                                                                   | % Sublet Vacant                                                       | % Total Vacancy                                                       | Under Construction                                                                           | Net Absorp                                                                 |
| Class A                                                                      | 4,301,044                                                                               | 281,848                                                                           | 91,062                                                                 | \$30.28                                                                                                               | 93.45%                                                                                                      | 6.55%                                                                      | 2.12%                                                                 | 8.67%                                                                 | 0                                                                                            | (36,480                                                                    |
| Class B                                                                      | 3,164,708                                                                               | 430,261                                                                           | 28,223                                                                 | \$28.09                                                                                                               | 86.40%                                                                                                      | 13.60%                                                                     | 0.89%                                                                 | 14.49%                                                                | 0                                                                                            | (156)                                                                      |
| Total                                                                        | 7,465,752                                                                               | 712,109                                                                           | 119,285                                                                | \$28.95                                                                                                               | 90.46%                                                                                                      | 9.54%                                                                      | 1.60%                                                                 | 11.14%                                                                | 0                                                                                            | (36,636)                                                                   |
| _                                                                            |                                                                                         |                                                                                   | _                                                                      | Lak                                                                                                                   | e Mary / Heathr                                                                                             | OW                                                                         |                                                                       | _                                                                     | _                                                                                            |                                                                            |
| Class Breakdown                                                              | Total RSF                                                                               | Direct Vacant SF                                                                  | Sublet Vacant SF                                                       | Lease Rate                                                                                                            | % Occupied                                                                                                  | % Vacant                                                                   | % Sublet Vacant                                                       | % Total Vacancy                                                       | Under Construction                                                                           | Net Absorpt                                                                |
| Class A                                                                      | 3,889,831                                                                               | 176,286                                                                           | 72,067                                                                 | \$26.27                                                                                                               | 95.47%                                                                                                      | 4.53%                                                                      | 1.85%                                                                 | 6.38%                                                                 | 109,600                                                                                      | (5,231)                                                                    |
| Class B                                                                      | 1,730,864                                                                               | 129,378                                                                           | 12,000                                                                 | \$18.70                                                                                                               | 92.53%                                                                                                      | 7.47%                                                                      | 0.69%                                                                 | 8.17%                                                                 | 0                                                                                            | (1,797)                                                                    |
| Total                                                                        | 5,620,695                                                                               | 305,664                                                                           | 84,067                                                                 | \$23.07                                                                                                               | 94.56%                                                                                                      | 5.44%                                                                      | 1.50%                                                                 | 6.93%                                                                 | 109,600                                                                                      | (7,028)                                                                    |
|                                                                              |                                                                                         |                                                                                   |                                                                        |                                                                                                                       |                                                                                                             |                                                                            |                                                                       |                                                                       |                                                                                              |                                                                            |
|                                                                              |                                                                                         |                                                                                   |                                                                        |                                                                                                                       | Maitland                                                                                                    |                                                                            |                                                                       |                                                                       |                                                                                              |                                                                            |
| Class Breakdown                                                              | Total RSF                                                                               | Direct Vacant SF                                                                  | Sublet Vacant SF                                                       | Lease Rate                                                                                                            | % Occupied                                                                                                  | % Vacant                                                                   | % Sublet Vacant                                                       | % Total Vacancy                                                       | Under Construction                                                                           | Net Absorp                                                                 |
| Class A                                                                      | 2,036,647                                                                               | 119,905                                                                           | 3,595                                                                  | \$25.53                                                                                                               | 94.11%                                                                                                      | 5.89%                                                                      | 0.18%                                                                 | 6.06%                                                                 | 0                                                                                            | (21,050)                                                                   |
| Class B                                                                      | 3,907,004                                                                               | 336,576                                                                           | 34,675                                                                 | \$21.11                                                                                                               | 91.39%                                                                                                      | 8.61%                                                                      | 0.89%                                                                 | 9.50%                                                                 | 0                                                                                            | 3,193                                                                      |
| Total                                                                        | 5,943,651                                                                               | 456,481                                                                           | 38,270                                                                 | \$22.27                                                                                                               | 92.32%                                                                                                      | 7.68%                                                                      | 0.64%                                                                 | 8.32%                                                                 | 0                                                                                            | (17,857                                                                    |
|                                                                              |                                                                                         |                                                                                   |                                                                        | 6                                                                                                                     |                                                                                                             |                                                                            |                                                                       |                                                                       |                                                                                              |                                                                            |
| Clara Dura dada                                                              | T-+-I DCF                                                                               | Discret Vennet CF                                                                 | Cublet Verset CE                                                       |                                                                                                                       | outheast Orland                                                                                             |                                                                            | 0/ 5                                                                  | 0/ T-1-1\/                                                            | Hadan Canatan atian                                                                          | Not Aboron                                                                 |
| Class Breakdown                                                              | Total RSF                                                                               | Direct Vacant SF                                                                  | Sublet Vacant SF                                                       | Lease Rate                                                                                                            | % Occupied                                                                                                  | % Vacant                                                                   | % Sublet Vacant                                                       | % Total Vacancy                                                       | Under Construction                                                                           | -                                                                          |
| Class A                                                                      | 998,205                                                                                 | 101,962                                                                           | 0                                                                      | \$29.65                                                                                                               | 89.79%                                                                                                      | 10.21%                                                                     | 0.00%                                                                 | 10.21%                                                                | 0                                                                                            | 4,213                                                                      |
| Class B<br>Fotal                                                             | 455,640<br>1,453,845                                                                    | 2,800<br>104,762                                                                  | 0                                                                      | \$21.25<br>\$29.42                                                                                                    | 99.39%<br>92.79%                                                                                            | 0.61%<br>7.21%                                                             | 0.00%                                                                 | 0.61%<br>7.21%                                                        | 0                                                                                            | 1,304<br>5,517                                                             |
|                                                                              | 1,433,643                                                                               | 104,762                                                                           | U                                                                      | \$25.42                                                                                                               | 92.79%                                                                                                      | 7.21%                                                                      | 0.00%                                                                 | 7.21/6                                                                | U                                                                                            | 5,517                                                                      |
|                                                                              |                                                                                         |                                                                                   |                                                                        |                                                                                                                       |                                                                                                             |                                                                            |                                                                       |                                                                       |                                                                                              |                                                                            |
|                                                                              |                                                                                         |                                                                                   |                                                                        | S                                                                                                                     | outhwest Orland                                                                                             | lo                                                                         |                                                                       |                                                                       |                                                                                              |                                                                            |
|                                                                              | Total RSF                                                                               | Direct Vacant SF                                                                  | Sublet Vacant SF                                                       |                                                                                                                       |                                                                                                             |                                                                            | % Sublet Vacant                                                       | % Total Vacancy                                                       | Under Construction                                                                           | Net Absorp                                                                 |
| Class Breakdown                                                              | Total RSF<br>4.172.484                                                                  | Direct Vacant SF<br>83.431                                                        | Sublet Vacant SF<br>38,079                                             | Lease Rate                                                                                                            | % Occupied                                                                                                  | % Vacant                                                                   | % Sublet Vacant<br>0.00%                                              | % Total Vacancy                                                       | Under Construction<br>225,000                                                                |                                                                            |
|                                                                              | Total RSF<br>4,172,484<br>2,995,514                                                     | Direct Vacant SF<br>83,431<br>201,002                                             | Sublet Vacant SF<br>38,079<br>0                                        |                                                                                                                       |                                                                                                             |                                                                            | % Sublet Vacant<br>0.00%<br>0.00%                                     | % Total Vacancy<br>0.00%<br>0.00%                                     | Under Construction<br>225,000<br>0                                                           | Net Absorp<br>1,928<br>(20,903                                             |
| Class Breakdown<br>Class A<br>Class B                                        | 4,172,484                                                                               | 83,431                                                                            | 38,079                                                                 | Lease Rate<br>\$26.14                                                                                                 | % Occupied<br>0.00%                                                                                         | % Vacant<br>0.00%                                                          | 0.00%                                                                 | 0.00%                                                                 | 225,000                                                                                      | 1,928<br>(20,903                                                           |
| Class Breakdown<br>Class A<br>Class B                                        | 4,172,484<br>2,995,514                                                                  | 83,431<br>201,002                                                                 | 38,079<br>0                                                            | Lease Rate<br>\$26.14<br>\$21.34<br>\$22.75                                                                           | % Occupied<br>0.00%<br>0.00%<br>0.00%                                                                       | % Vacant<br>0.00%<br>0.00%<br>0.00%                                        | 0.00%<br>0.00%                                                        | 0.00%<br>0.00%                                                        | 225,000<br>0                                                                                 | 1,928<br>(20,903                                                           |
| Class Breakdown<br>Class A<br>Class B                                        | 4,172,484<br>2,995,514                                                                  | 83,431<br>201,002                                                                 | 38,079<br>0                                                            | Lease Rate<br>\$26.14<br>\$21.34<br>\$22.75                                                                           | % Occupied<br>0.00%<br>0.00%                                                                                | % Vacant<br>0.00%<br>0.00%<br>0.00%                                        | 0.00%<br>0.00%                                                        | 0.00%<br>0.00%                                                        | 225,000<br>0                                                                                 | 1,928<br>(20,903                                                           |
| Class Breakdown<br>Class A<br>Class B<br>Total                               | 4,172,484<br>2,995,514                                                                  | 83,431<br>201,002                                                                 | 38,079<br>0                                                            | Lease Rate<br>\$26.14<br>\$21.34<br>\$22.75                                                                           | % Occupied<br>0.00%<br>0.00%<br>0.00%                                                                       | % Vacant<br>0.00%<br>0.00%<br>0.00%                                        | 0.00%<br>0.00%                                                        | 0.00%<br>0.00%<br>0.00%                                               | 225,000<br>0                                                                                 | 1,928                                                                      |
| Class Breakdown<br>Class A<br>Class B<br>Total                               | 4,172,484<br>2,995,514<br>7,167,998                                                     | 83,431<br>201,002<br>284,433                                                      | 38,079<br>0<br>38,079                                                  | Lease Rate<br>\$26.14<br>\$21.34<br>\$22.75                                                                           | % Occupied 0.00% 0.00% 0.00%                                                                                | % Vacant 0.00% 0.00% 0.00%                                                 | 0.00%<br>0.00%<br>0.00%                                               | 0.00%<br>0.00%<br>0.00%                                               | 225,000<br>0<br>225,000                                                                      | 1,928<br>(20,903<br>(18,975                                                |
| Class Breakdown Class A Class B Total                                        | 4,172,484<br>2,995,514<br>7,167,998                                                     | 83,431<br>201,002<br>284,433<br>Direct Vacant SF                                  | 38,079<br>0<br>38,079<br>Sublet Vacant SF                              | Lease Rate<br>\$26.14<br>\$21.34<br>\$22.75<br>Un                                                                     | % Occupied 0.00% 0.00% 0.00%  iversity / Resear % Occupied                                                  | % Vacant 0.00% 0.00% 0.00%                                                 | 0.00%<br>0.00%<br>0.00%                                               | 0.00%<br>0.00%<br>0.00%                                               | 225,000<br>0<br>225,000<br>Under Construction                                                | 1,928<br>(20,903<br>(18,975<br>Net Absorp<br>(54,374                       |
| Class Breakdown Class A Class B Fotal  Class Breakdown Class A Class B       | 4,172,484<br>2,995,514<br>7,167,998<br>Total RSF<br>1,329,406                           | 83,431<br>201,002<br>284,433<br>Direct Vacant SF<br>113,146                       | 38,079<br>0<br>38,079<br>Sublet Vacant SF<br>5,124                     | \$26.14<br>\$21.34<br>\$22.75<br>Un<br>Lease Rate<br>\$27.03                                                          | % Occupied 0.00% 0.00% 0.00%  iversity / Reseat % Occupied 91.49%                                           | % Vacant 0.00% 0.00% 0.00%  **Ch % Vacant 8.51%                            | 0.00%<br>0.00%<br>0.00%<br>% Sublet Vacant<br>0.39%                   | 0.00%<br>0.00%<br>0.00%<br>W Total Vacancy<br>8.90%                   | 225,000<br>0<br>225,000<br>Under Construction<br>0                                           | 1,928<br>(20,903<br>(18,975<br>Net Absorp<br>(54,374<br>23,223             |
| Class Breakdown Class A Class B Total  Class Breakdown Class A Class B       | 4,172,484<br>2,995,514<br>7,167,998<br>Total RSF<br>1,329,406<br>3,245,451              | 83,431<br>201,002<br>284,433<br>Direct Vacant SF<br>113,146<br>227,905            | 38,079<br>0<br>38,079<br>Sublet Vacant SF<br>5,124<br>13,833           | Lease Rate<br>\$26.14<br>\$21.34<br>\$22.75<br>Ur<br>Lease Rate<br>\$27.03<br>\$21.66<br>\$23.44                      | % Occupied 0.00% 0.00% 0.00%  viversity / Reseat % Occupied 91.49% 92.98% 92.55%                            | % Vacant 0.00% 0.00% 0.00%  vch % Vacant 8.51% 7.02% 7.45%                 | 0.00%<br>0.00%<br>0.00%<br>% Sublet Vacant<br>0.39%<br>0.43%          | 0.00%<br>0.00%<br>0.00%<br>% Total Vacancy<br>8.90%<br>7.45%          | 225,000<br>0<br>225,000<br>Under Construction<br>0<br>43,500                                 | 1,928<br>(20,903<br>(18,975<br>Net Absorp<br>(54,374<br>23,223             |
| Class Breakdown Class A Class B Fotal  Class Breakdown Class A Class B       | 4,172,484<br>2,995,514<br>7,167,998<br>Total RSF<br>1,329,406<br>3,245,451<br>4,574,857 | 83,431<br>201,002<br>284,433<br>Direct Vacant SF<br>113,146<br>227,905<br>341,051 | 38,079<br>0<br>38,079<br>Sublet Vacant SF<br>5,124<br>13,833<br>18,957 | Lease Rate<br>\$26.14<br>\$21.34<br>\$22.75<br>Un<br>Lease Rate<br>\$27.03<br>\$21.66<br>\$23.44                      | % Occupied 0.00% 0.00% 0.00%  diversity / Reseat % Occupied 91.49% 92.98% 92.55%                            | % Vacant 0.00% 0.00% 0.00%  **Ch  % Vacant 8.51% 7.02% 7.45%               | 0.00%<br>0.00%<br>0.00%<br>% Sublet Vacant<br>0.39%<br>0.43%<br>0.41% | 0.00%<br>0.00%<br>0.00%<br>% Total Vacancy<br>8.90%<br>7.45%<br>7.87% | 225,000<br>0<br>225,000<br>Under Construction<br>0<br>43,500<br>43,500                       | 1,928<br>(20,903<br>(13,975<br>Net Absorp<br>(54,374<br>23,223<br>(31,151  |
| Class Breakdown Class A Class B Fotal  Class Breakdown Class A Class B Fotal | 4,172,484<br>2,995,514<br>7,167,998<br>Total RSF<br>1,329,406<br>3,245,451<br>4,574,857 | 83,431<br>201,002<br>284,433<br>Direct Vacant SF<br>113,146<br>227,905<br>341,051 | 38,079<br>0<br>38,079<br>Sublet Vacant SF<br>5,124<br>13,833<br>18,957 | Lease Rate<br>\$26.14<br>\$21.34<br>\$22.75<br>Ur<br>Lease Rate<br>\$27.03<br>\$21.66<br>\$23.44<br>Wir<br>Lease Rate | % Occupied 0.00% 0.00% 0.00% iversity / Reseat % Occupied 91.49% 92.98% 92.55% hter Park / Lee R % Occupied | % Vacant 0.00% 0.00% 0.00%  **Ch  % Vacant 8.51% 7.02% 7.45%  oad % Vacant | 0.00%<br>0.00%<br>0.00%<br>% Sublet Vacant<br>0.39%<br>0.43%<br>0.41% | 0.00%<br>0.00%<br>0.00%<br>% Total Vacancy<br>8.90%<br>7.45%<br>7.87% | 225,000<br>0<br>225,000<br>Under Construction<br>0<br>43,500<br>43,500<br>Under Construction | 1,928<br>(20,903<br>(13,975<br>Net Absorp<br>(54,374<br>23,223<br>(31,151) |
| Class Breakdown Class A Class B Fotal  Class Breakdown Class A Class B       | 4,172,484<br>2,995,514<br>7,167,998<br>Total RSF<br>1,329,406<br>3,245,451<br>4,574,857 | 83,431<br>201,002<br>284,433<br>Direct Vacant SF<br>113,146<br>227,905<br>341,051 | 38,079<br>0<br>38,079<br>Sublet Vacant SF<br>5,124<br>13,833<br>18,957 | Lease Rate<br>\$26.14<br>\$21.34<br>\$22.75<br>Un<br>Lease Rate<br>\$27.03<br>\$21.66<br>\$23.44                      | % Occupied 0.00% 0.00% 0.00%  diversity / Reseat % Occupied 91.49% 92.98% 92.55%                            | % Vacant 0.00% 0.00% 0.00%  **Ch  % Vacant 8.51% 7.02% 7.45%               | 0.00%<br>0.00%<br>0.00%<br>% Sublet Vacant<br>0.39%<br>0.43%<br>0.41% | 0.00%<br>0.00%<br>0.00%<br>% Total Vacancy<br>8.90%<br>7.45%<br>7.87% | 225,000<br>0<br>225,000<br>Under Construction<br>0<br>43,500<br>43,500                       | 1,928<br>(20,903<br>(13,975<br>Net Absorp<br>(54,374<br>23,223<br>(31,151  |