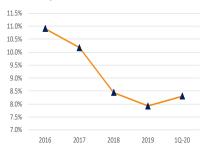

#### Vacancy Rate

## Office Fundamentals in Orlando Solid with Healthy Rent Growth at the End of the First Quarter

- The negative net absorption recorded during the first quarter is indicative of normal turnover and not that of a weakening market. In fact, leasing activity was fairly brisk during 1Q-2020 led by Marriott Vacations Worldwide's lease of 300,000 sf in the planned \$1 billion O-Town West project. The company will occupy a 9-story building upon its completion, although delivery is now delayed due to the impact of COVID-19.
- Year-over-year vacancy for the period ending with 1Q-2020 is down a slight 11 basis points and the average asking rent is up 4.9% over the same period.
- The largest investment sale during the first quarter was the acquisition of One