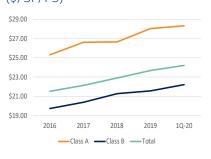

# Average Asking Rent Rate (\$/SF/FS)

## Office Fundamentals in Orlando Solid with Healthy Rent Growth at the End of the First Quarter

- The negative net absorption recorded during the first quarter is indicative of normal turnover and not that of a weakening market. In fact, leasing activity was fairly brisk during 1Q-2020 led by Marriott Vacations Worldwide's lease of 300,000 sf in the planned \$1 billion O-Town West project. The company will occupy a 9-story building upon its completion, although delivery is now delayed due to the impact of COVID-19.
- Year-over-year vacancy for the period ending with 1Q-2020 is down a slight 11 basis points and the average asking rent is up 4.9% over the same period.
- The largest investment sale during the first quarter was the acquisition of One

(131,231) SF

Direct Y-T-D net absorption as of 1Q-2020

8.33%

Overall Vacancy

\$28.33/SF/FS

Average rental rate for class A space

|                                                                              |                                                                                         |                                                                                   |                                                                        | ORL                                                                                                                   | ANDO MSA TO                                                                                                 | TAL                                                                        |                                                                       |                                                                       |                                                                                              |                                                                            |
|------------------------------------------------------------------------------|-----------------------------------------------------------------------------------------|-----------------------------------------------------------------------------------|------------------------------------------------------------------------|-----------------------------------------------------------------------------------------------------------------------|-------------------------------------------------------------------------------------------------------------|----------------------------------------------------------------------------|-----------------------------------------------------------------------|-----------------------------------------------------------------------|----------------------------------------------------------------------------------------------|----------------------------------------------------------------------------|
| Class Breakdown                                                              | Total RSF                                                                               | Direct Vacant SF                                                                  | Sublet Vacant SF                                                       | Avg Rent Rate                                                                                                         | % Occupied                                                                                                  | % Vacant                                                                   | % Sublet Vacant                                                       | % Total Vacancy                                                       | Under Construction                                                                           | Net Absorpti                                                               |
| Class A                                                                      | 17,365,887                                                                              | 910,099                                                                           | 209,927                                                                | \$28.33                                                                                                               | 94.76%                                                                                                      | 5.24%                                                                      | 1.21%                                                                 | 6.45%                                                                 | 361,316                                                                                      | (112,859                                                                   |
| Class B                                                                      | 20.196.133                                                                              | 1,907,501                                                                         | 99,584                                                                 | \$22.24                                                                                                               | 90.56%                                                                                                      | 9.44%                                                                      | 0.49%                                                                 | 9.94%                                                                 | 43,500                                                                                       | (18,372)                                                                   |
| Total                                                                        | 37,562,020                                                                              | 2,817,600                                                                         | 309,511                                                                | \$24.21                                                                                                               | 92.50%                                                                                                      | 7.50%                                                                      | 0.82%                                                                 | 8.33%                                                                 | 404,816                                                                                      | (131,231                                                                   |
|                                                                              | ,,,,,,,,,,,,,,,,,,,,,,,,,,,,,,,,,,,,,,,                                                 | ,, ,,,,,                                                                          |                                                                        |                                                                                                                       |                                                                                                             |                                                                            |                                                                       |                                                                       |                                                                                              | ( , , , , , , , , , , , , , , , , , , ,                                    |
|                                                                              |                                                                                         |                                                                                   |                                                                        |                                                                                                                       | CBD                                                                                                         |                                                                            |                                                                       |                                                                       |                                                                                              |                                                                            |
| Class Breakdown                                                              | Total RSF                                                                               | Direct Vacant SF                                                                  | Sublet Vacant SF                                                       | Lease Rate                                                                                                            | % Occupied                                                                                                  | % Vacant                                                                   | % Sublet Vacant                                                       | % Total Vacancy                                                       | Under Construction                                                                           | Net Absorpt                                                                |
| Class A                                                                      | 4,301,044                                                                               | 281,848                                                                           | 91,062                                                                 | \$30.28                                                                                                               | 93.45%                                                                                                      | 6.55%                                                                      | 2.12%                                                                 | 8.67%                                                                 | 0                                                                                            | (36,480)                                                                   |
| Class B                                                                      | 3,164,708                                                                               | 430,261                                                                           | 28,223                                                                 | \$28.09                                                                                                               | 86.40%                                                                                                      | 13.60%                                                                     | 0.89%                                                                 | 14.49%                                                                | 0                                                                                            | (156)                                                                      |
| Total                                                                        | 7,465,752                                                                               | 712,109                                                                           | 119,285                                                                | \$28.95                                                                                                               | 90.46%                                                                                                      | 9.54%                                                                      | 1.60%                                                                 | 11.14%                                                                | 0                                                                                            | (36,636)                                                                   |
|                                                                              |                                                                                         |                                                                                   |                                                                        | N.                                                                                                                    | on CDD / Subunb                                                                                             |                                                                            |                                                                       |                                                                       |                                                                                              |                                                                            |
|                                                                              |                                                                                         |                                                                                   |                                                                        |                                                                                                                       | on-CBD / Suburb                                                                                             |                                                                            |                                                                       |                                                                       |                                                                                              |                                                                            |
| Class Breakdown                                                              | Total RSF                                                                               | Direct Vacant SF                                                                  | Sublet Vacant SF                                                       | Lease Rate                                                                                                            | % Occupied                                                                                                  | % Vacant                                                                   | % Sublet Vacant                                                       | % Total Vacancy                                                       | Under Construction                                                                           | Net Absorp                                                                 |
| Class A                                                                      | 13,064,843                                                                              | 628,251                                                                           | 118,865                                                                | \$27.46                                                                                                               | 95.19%                                                                                                      | 4.81%                                                                      | 0.91%                                                                 | 5.72%                                                                 | 361,316                                                                                      | (76,379)                                                                   |
| Class B                                                                      | 17,031,425                                                                              | 1,477,240                                                                         | 71,361                                                                 | \$20.54                                                                                                               | 91.33%                                                                                                      | 8.67%                                                                      | 0.42%                                                                 | 9.09%                                                                 | 43,500                                                                                       | (18,216                                                                    |
| Total                                                                        | 30,096,268                                                                              | 2,105,491                                                                         | 190,226                                                                | \$22.60                                                                                                               | 93.00%                                                                                                      | 7.00%                                                                      | 0.63%                                                                 | 7.63%                                                                 | 404,816                                                                                      | (94,595                                                                    |
|                                                                              |                                                                                         |                                                                                   |                                                                        |                                                                                                                       | 436 Corridor                                                                                                |                                                                            |                                                                       |                                                                       |                                                                                              |                                                                            |
| Class Breakdown                                                              | Total RSF                                                                               | Direct Vacant SF                                                                  | Sublet Vacant SF                                                       | Lease Rate                                                                                                            | % Occupied                                                                                                  | % Vacant                                                                   | % Sublet Vacant                                                       | % Total Vacancy                                                       | Under Construction                                                                           | Net Absorp                                                                 |
| Class A                                                                      | 339,475                                                                                 | 17,520                                                                            | 0                                                                      | \$28.27                                                                                                               | 94.84%                                                                                                      | 5.16%                                                                      | 0.00%                                                                 | 5.16%                                                                 | 0                                                                                            | 617                                                                        |
| Class B                                                                      | 1,000,992                                                                               | 62,313                                                                            | 6,682                                                                  | \$20.73                                                                                                               | 93.77%                                                                                                      | 6.23%                                                                      | 0.67%                                                                 | 6.89%                                                                 | 0                                                                                            | (21,899                                                                    |
| Total                                                                        | 1,340,467                                                                               | 79,833                                                                            | 6,682                                                                  | \$22.38                                                                                                               | 94.04%                                                                                                      | 5.96%                                                                      | 0.50%                                                                 | 6.45%                                                                 | 0                                                                                            | (21,282                                                                    |
|                                                                              |                                                                                         |                                                                                   |                                                                        |                                                                                                                       |                                                                                                             |                                                                            |                                                                       |                                                                       |                                                                                              |                                                                            |
|                                                                              |                                                                                         |                                                                                   |                                                                        | Alta                                                                                                                  | amonte / Longwe                                                                                             | ood                                                                        |                                                                       |                                                                       |                                                                                              |                                                                            |
| Class Breakdown                                                              | Total RSF                                                                               | Direct Vacant SF                                                                  | Sublet Vacant SF                                                       | Lease Rate                                                                                                            | % Occupied                                                                                                  | % Vacant                                                                   | % Sublet Vacant                                                       | % Total Vacancy                                                       | Under Construction                                                                           | Net Absorp                                                                 |
| Class A                                                                      | 0                                                                                       | 0                                                                                 | 0                                                                      | \$0.00                                                                                                                | 0.00%                                                                                                       | 0.00%                                                                      | 0.00%                                                                 | 0.00%                                                                 | 0                                                                                            | 0                                                                          |
| Class B                                                                      | 2,458,157                                                                               | 433,032                                                                           | 4,171                                                                  | \$18.71                                                                                                               | 82.38%                                                                                                      | 17.62%                                                                     | 0.17%                                                                 | 17.79%                                                                | 0                                                                                            | (18,588                                                                    |
| Total                                                                        | 2,458,157                                                                               | 433,032                                                                           | 4,171                                                                  | \$18.71                                                                                                               | 82.38%                                                                                                      | 17.62%                                                                     | 0.17%                                                                 | 17.79%                                                                | 0                                                                                            | (18,588                                                                    |
|                                                                              |                                                                                         |                                                                                   |                                                                        |                                                                                                                       |                                                                                                             |                                                                            |                                                                       |                                                                       |                                                                                              |                                                                            |
|                                                                              |                                                                                         |                                                                                   |                                                                        | D                                                                                                                     | owntown Orland                                                                                              | lo                                                                         |                                                                       |                                                                       |                                                                                              |                                                                            |
| Class Breakdown                                                              | Total RSF                                                                               | Direct Vacant SF                                                                  | Sublet Vacant SF                                                       | Lease Rate                                                                                                            | % Occupied                                                                                                  | % Vacant                                                                   | % Sublet Vacant                                                       | % Total Vacancy                                                       | Under Construction                                                                           | Net Absorp                                                                 |
| Class A                                                                      | 4,301,044                                                                               | 281,848                                                                           | 91,062                                                                 | \$30.28                                                                                                               | 93.45%                                                                                                      | 6.55%                                                                      | 2.12%                                                                 | 8.67%                                                                 | 0                                                                                            | (36,480                                                                    |
| Class B                                                                      | 3,164,708                                                                               | 430,261                                                                           | 28,223                                                                 | \$28.09                                                                                                               | 86.40%                                                                                                      | 13.60%                                                                     | 0.89%                                                                 | 14.49%                                                                | 0                                                                                            | (156)                                                                      |
| Total                                                                        | 7,465,752                                                                               | 712,109                                                                           | 119,285                                                                | \$28.95                                                                                                               | 90.46%                                                                                                      | 9.54%                                                                      | 1.60%                                                                 | 11.14%                                                                | 0                                                                                            | (36,636)                                                                   |
| _                                                                            |                                                                                         |                                                                                   | _                                                                      | Lak                                                                                                                   | e Mary / Heathr                                                                                             | OW                                                                         |                                                                       | _                                                                     | _                                                                                            |                                                                            |
| Class Breakdown                                                              | Total RSF                                                                               | Direct Vacant SF                                                                  | Sublet Vacant SF                                                       | Lease Rate                                                                                                            | % Occupied                                                                                                  | % Vacant                                                                   | % Sublet Vacant                                                       | % Total Vacancy                                                       | Under Construction                                                                           | Net Absorpt                                                                |
| Class A                                                                      | 3,889,831                                                                               | 176,286                                                                           | 72,067                                                                 | \$26.27                                                                                                               | 95.47%                                                                                                      | 4.53%                                                                      | 1.85%                                                                 | 6.38%                                                                 | 109,600                                                                                      | (5,231)                                                                    |
| Class B                                                                      | 1,730,864                                                                               | 129,378                                                                           | 12,000                                                                 | \$18.70                                                                                                               | 92.53%                                                                                                      | 7.47%                                                                      | 0.69%                                                                 | 8.17%                                                                 | 0                                                                                            | (1,797)                                                                    |
| Total                                                                        | 5,620,695                                                                               | 305,664                                                                           | 84,067                                                                 | \$23.07                                                                                                               | 94.56%                                                                                                      | 5.44%                                                                      | 1.50%                                                                 | 6.93%                                                                 | 109,600                                                                                      | (7,028)                                                                    |
|                                                                              |                                                                                         |                                                                                   |                                                                        |                                                                                                                       |                                                                                                             |                                                                            |                                                                       |                                                                       |                                                                                              |                                                                            |
|                                                                              |                                                                                         |                                                                                   |                                                                        |                                                                                                                       | Maitland                                                                                                    |                                                                            |                                                                       |                                                                       |                                                                                              |                                                                            |
| Class Breakdown                                                              | Total RSF                                                                               | Direct Vacant SF                                                                  | Sublet Vacant SF                                                       | Lease Rate                                                                                                            | % Occupied                                                                                                  | % Vacant                                                                   | % Sublet Vacant                                                       | % Total Vacancy                                                       | Under Construction                                                                           | Net Absorp                                                                 |
| Class A                                                                      | 2,036,647                                                                               | 119,905                                                                           | 3,595                                                                  | \$25.53                                                                                                               | 94.11%                                                                                                      | 5.89%                                                                      | 0.18%                                                                 | 6.06%                                                                 | 0                                                                                            | (21,050)                                                                   |
| Class B                                                                      | 3,907,004                                                                               | 336,576                                                                           | 34,675                                                                 | \$21.11                                                                                                               | 91.39%                                                                                                      | 8.61%                                                                      | 0.89%                                                                 | 9.50%                                                                 | 0                                                                                            | 3,193                                                                      |
| Total                                                                        | 5,943,651                                                                               | 456,481                                                                           | 38,270                                                                 | \$22.27                                                                                                               | 92.32%                                                                                                      | 7.68%                                                                      | 0.64%                                                                 | 8.32%                                                                 | 0                                                                                            | (17,857                                                                    |
|                                                                              |                                                                                         |                                                                                   |                                                                        | 6                                                                                                                     |                                                                                                             |                                                                            |                                                                       |                                                                       |                                                                                              |                                                                            |
| Clara Dura dada                                                              | T-+-I DCF                                                                               | Discret Vennet CF                                                                 | Cublet Verset CE                                                       |                                                                                                                       | outheast Orland                                                                                             |                                                                            | 0/ 5                                                                  | 0/ T-1-1\/                                                            | Hadan Canatan atian                                                                          | Not Aboron                                                                 |
| Class Breakdown                                                              | Total RSF                                                                               | Direct Vacant SF                                                                  | Sublet Vacant SF                                                       | Lease Rate                                                                                                            | % Occupied                                                                                                  | % Vacant                                                                   | % Sublet Vacant                                                       | % Total Vacancy                                                       | Under Construction                                                                           | -                                                                          |
| Class A                                                                      | 998,205                                                                                 | 101,962                                                                           | 0                                                                      | \$29.65                                                                                                               | 89.79%                                                                                                      | 10.21%                                                                     | 0.00%                                                                 | 10.21%                                                                | 0                                                                                            | 4,213                                                                      |
| Class B<br>Fotal                                                             | 455,640<br>1,453,845                                                                    | 2,800<br>104,762                                                                  | 0                                                                      | \$21.25<br>\$29.42                                                                                                    | 99.39%<br>92.79%                                                                                            | 0.61%<br>7.21%                                                             | 0.00%                                                                 | 0.61%<br>7.21%                                                        | 0                                                                                            | 1,304<br>5,517                                                             |
|                                                                              | 1,433,643                                                                               | 104,762                                                                           | U                                                                      | \$25.42                                                                                                               | 92.79%                                                                                                      | 7.21%                                                                      | 0.00%                                                                 | 7.21/6                                                                | U                                                                                            | 5,517                                                                      |
|                                                                              |                                                                                         |                                                                                   |                                                                        |                                                                                                                       |                                                                                                             |                                                                            |                                                                       |                                                                       |                                                                                              |                                                                            |
|                                                                              |                                                                                         |                                                                                   |                                                                        | S                                                                                                                     | outhwest Orland                                                                                             | lo                                                                         |                                                                       |                                                                       |                                                                                              |                                                                            |
|                                                                              | Total RSF                                                                               | Direct Vacant SF                                                                  | Sublet Vacant SF                                                       |                                                                                                                       |                                                                                                             |                                                                            | % Sublet Vacant                                                       | % Total Vacancy                                                       | Under Construction                                                                           | Net Absorp                                                                 |
| Class Breakdown                                                              | Total RSF<br>4.172.484                                                                  | Direct Vacant SF<br>83.431                                                        | Sublet Vacant SF<br>38,079                                             | Lease Rate                                                                                                            | % Occupied                                                                                                  | % Vacant                                                                   | % Sublet Vacant<br>0.00%                                              | % Total Vacancy                                                       | Under Construction<br>225,000                                                                |                                                                            |
|                                                                              | Total RSF<br>4,172,484<br>2,995,514                                                     | Direct Vacant SF<br>83,431<br>201,002                                             | Sublet Vacant SF<br>38,079<br>0                                        |                                                                                                                       |                                                                                                             |                                                                            | % Sublet Vacant<br>0.00%<br>0.00%                                     | % Total Vacancy<br>0.00%<br>0.00%                                     | Under Construction<br>225,000<br>0                                                           | Net Absorp<br>1,928<br>(20,903                                             |
| Class Breakdown<br>Class A<br>Class B                                        | 4,172,484                                                                               | 83,431                                                                            | 38,079                                                                 | Lease Rate<br>\$26.14                                                                                                 | % Occupied<br>0.00%                                                                                         | % Vacant<br>0.00%                                                          | 0.00%                                                                 | 0.00%                                                                 | 225,000                                                                                      | 1,928<br>(20,903                                                           |
| Class Breakdown<br>Class A<br>Class B                                        | 4,172,484<br>2,995,514                                                                  | 83,431<br>201,002                                                                 | 38,079<br>0                                                            | Lease Rate<br>\$26.14<br>\$21.34<br>\$22.75                                                                           | % Occupied<br>0.00%<br>0.00%<br>0.00%                                                                       | % Vacant<br>0.00%<br>0.00%<br>0.00%                                        | 0.00%<br>0.00%                                                        | 0.00%<br>0.00%                                                        | 225,000<br>0                                                                                 | 1,928<br>(20,903                                                           |
| Class Breakdown<br>Class A<br>Class B                                        | 4,172,484<br>2,995,514                                                                  | 83,431<br>201,002                                                                 | 38,079<br>0                                                            | Lease Rate<br>\$26.14<br>\$21.34<br>\$22.75                                                                           | % Occupied<br>0.00%<br>0.00%                                                                                | % Vacant<br>0.00%<br>0.00%<br>0.00%                                        | 0.00%<br>0.00%                                                        | 0.00%<br>0.00%                                                        | 225,000<br>0                                                                                 | 1,928<br>(20,903                                                           |
| Class Breakdown<br>Class A<br>Class B<br>Total                               | 4,172,484<br>2,995,514                                                                  | 83,431<br>201,002                                                                 | 38,079<br>0                                                            | Lease Rate<br>\$26.14<br>\$21.34<br>\$22.75                                                                           | % Occupied<br>0.00%<br>0.00%<br>0.00%                                                                       | % Vacant<br>0.00%<br>0.00%<br>0.00%                                        | 0.00%<br>0.00%                                                        | 0.00%<br>0.00%<br>0.00%                                               | 225,000<br>0                                                                                 | 1,928                                                                      |
| Class Breakdown<br>Class A<br>Class B<br>Total                               | 4,172,484<br>2,995,514<br>7,167,998                                                     | 83,431<br>201,002<br>284,433                                                      | 38,079<br>0<br>38,079                                                  | Lease Rate<br>\$26.14<br>\$21.34<br>\$22.75                                                                           | % Occupied 0.00% 0.00% 0.00%                                                                                | % Vacant 0.00% 0.00% 0.00%                                                 | 0.00%<br>0.00%<br>0.00%                                               | 0.00%<br>0.00%<br>0.00%                                               | 225,000<br>0<br>225,000                                                                      | 1,928<br>(20,903<br>(18,975                                                |
| Class Breakdown Class A Class B Total                                        | 4,172,484<br>2,995,514<br>7,167,998                                                     | 83,431<br>201,002<br>284,433<br>Direct Vacant SF                                  | 38,079<br>0<br>38,079<br>Sublet Vacant SF                              | Lease Rate<br>\$26.14<br>\$21.34<br>\$22.75<br>Un                                                                     | % Occupied 0.00% 0.00% 0.00%  iversity / Resear % Occupied                                                  | % Vacant 0.00% 0.00% 0.00%                                                 | 0.00%<br>0.00%<br>0.00%                                               | 0.00%<br>0.00%<br>0.00%                                               | 225,000<br>0<br>225,000<br>Under Construction                                                | 1,928<br>(20,903<br>(18,975<br>Net Absorp<br>(54,374                       |
| Class Breakdown Class A Class B Fotal  Class Breakdown Class A Class B       | 4,172,484<br>2,995,514<br>7,167,998<br>Total RSF<br>1,329,406                           | 83,431<br>201,002<br>284,433<br>Direct Vacant SF<br>113,146                       | 38,079<br>0<br>38,079<br>Sublet Vacant SF<br>5,124                     | \$26.14<br>\$21.34<br>\$22.75<br>Un<br>Lease Rate<br>\$27.03                                                          | % Occupied 0.00% 0.00% 0.00%  iversity / Reseat % Occupied 91.49%                                           | % Vacant 0.00% 0.00% 0.00%  **Ch % Vacant 8.51%                            | 0.00%<br>0.00%<br>0.00%<br>% Sublet Vacant<br>0.39%                   | 0.00%<br>0.00%<br>0.00%<br>W Total Vacancy<br>8.90%                   | 225,000<br>0<br>225,000<br>Under Construction<br>0                                           | 1,928<br>(20,903<br>(18,975<br>Net Absorp<br>(54,374<br>23,223             |
| Class Breakdown Class A Class B Total  Class Breakdown Class A Class B       | 4,172,484<br>2,995,514<br>7,167,998<br>Total RSF<br>1,329,406<br>3,245,451              | 83,431<br>201,002<br>284,433<br>Direct Vacant SF<br>113,146<br>227,905            | 38,079<br>0<br>38,079<br>Sublet Vacant SF<br>5,124<br>13,833           | Lease Rate<br>\$26.14<br>\$21.34<br>\$22.75<br>Ur<br>Lease Rate<br>\$27.03<br>\$21.66<br>\$23.44                      | % Occupied 0.00% 0.00% 0.00%  viversity / Reseat % Occupied 91.49% 92.98% 92.55%                            | % Vacant 0.00% 0.00% 0.00%  vch % Vacant 8.51% 7.02% 7.45%                 | 0.00%<br>0.00%<br>0.00%<br>% Sublet Vacant<br>0.39%<br>0.43%          | 0.00%<br>0.00%<br>0.00%<br>% Total Vacancy<br>8.90%<br>7.45%          | 225,000<br>0<br>225,000<br>Under Construction<br>0<br>43,500                                 | 1,928<br>(20,903<br>(18,975<br>Net Absorp<br>(54,374<br>23,223             |
| Class Breakdown Class A Class B Fotal  Class Breakdown Class A Class B       | 4,172,484<br>2,995,514<br>7,167,998<br>Total RSF<br>1,329,406<br>3,245,451<br>4,574,857 | 83,431<br>201,002<br>284,433<br>Direct Vacant SF<br>113,146<br>227,905<br>341,051 | 38,079<br>0<br>38,079<br>Sublet Vacant SF<br>5,124<br>13,833<br>18,957 | Lease Rate<br>\$26.14<br>\$21.34<br>\$22.75<br>Un<br>Lease Rate<br>\$27.03<br>\$21.66<br>\$23.44                      | % Occupied 0.00% 0.00% 0.00%  diversity / Reseat % Occupied 91.49% 92.98% 92.55%                            | % Vacant 0.00% 0.00% 0.00%  **Ch  % Vacant 8.51% 7.02% 7.45%               | 0.00%<br>0.00%<br>0.00%<br>% Sublet Vacant<br>0.39%<br>0.43%<br>0.41% | 0.00%<br>0.00%<br>0.00%<br>% Total Vacancy<br>8.90%<br>7.45%<br>7.87% | 225,000<br>0<br>225,000<br>Under Construction<br>0<br>43,500<br>43,500                       | 1,928<br>(20,903<br>(13,975<br>Net Absorp<br>(54,374<br>23,223<br>(31,151  |
| Class Breakdown Class A Class B Fotal  Class Breakdown Class A Class B Fotal | 4,172,484<br>2,995,514<br>7,167,998<br>Total RSF<br>1,329,406<br>3,245,451<br>4,574,857 | 83,431<br>201,002<br>284,433<br>Direct Vacant SF<br>113,146<br>227,905<br>341,051 | 38,079<br>0<br>38,079<br>Sublet Vacant SF<br>5,124<br>13,833<br>18,957 | Lease Rate<br>\$26.14<br>\$21.34<br>\$22.75<br>Ur<br>Lease Rate<br>\$27.03<br>\$21.66<br>\$23.44<br>Wir<br>Lease Rate | % Occupied 0.00% 0.00% 0.00% iversity / Reseat % Occupied 91.49% 92.98% 92.55% hter Park / Lee R % Occupied | % Vacant 0.00% 0.00% 0.00%  **Ch  % Vacant 8.51% 7.02% 7.45%  oad % Vacant | 0.00%<br>0.00%<br>0.00%<br>% Sublet Vacant<br>0.39%<br>0.43%<br>0.41% | 0.00%<br>0.00%<br>0.00%<br>% Total Vacancy<br>8.90%<br>7.45%<br>7.87% | 225,000<br>0<br>225,000<br>Under Construction<br>0<br>43,500<br>43,500<br>Under Construction | 1,928<br>(20,903<br>(13,975<br>Net Absorp<br>(54,374<br>23,223<br>(31,151) |
| Class Breakdown Class A Class B Fotal  Class Breakdown Class A Class B       | 4,172,484<br>2,995,514<br>7,167,998<br>Total RSF<br>1,329,406<br>3,245,451<br>4,574,857 | 83,431<br>201,002<br>284,433<br>Direct Vacant SF<br>113,146<br>227,905<br>341,051 | 38,079<br>0<br>38,079<br>Sublet Vacant SF<br>5,124<br>13,833<br>18,957 | Lease Rate<br>\$26.14<br>\$21.34<br>\$22.75<br>Un<br>Lease Rate<br>\$27.03<br>\$21.66<br>\$23.44                      | % Occupied 0.00% 0.00% 0.00%  diversity / Reseat % Occupied 91.49% 92.98% 92.55%                            | % Vacant 0.00% 0.00% 0.00%  **Ch  % Vacant 8.51% 7.02% 7.45%               | 0.00%<br>0.00%<br>0.00%<br>% Sublet Vacant<br>0.39%<br>0.43%<br>0.41% | 0.00%<br>0.00%<br>0.00%<br>% Total Vacancy<br>8.90%<br>7.45%<br>7.87% | 225,000<br>0<br>225,000<br>Under Construction<br>0<br>43,500<br>43,500                       | 1,928<br>(20,903<br>(13,975<br>Net Absorp<br>(54,374<br>23,223<br>(31,151  |