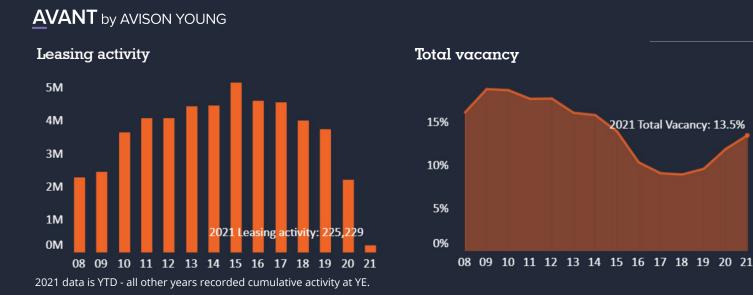

## Here's the latest on Orlando's office market

- While leasing activity remains considerably below pre-pandemic levels, with **just over 225,000 square feet (sf) leased during the first quarter of 2021**, overall activity is beginning to improve and inquiries for space are up. Total occupancy is up 160 basis points (bps) over the past quarter to 13.5%, with sublease space at a 12-year high accounting for 170 bps of that figure. On the construction side, contractors are reporting an uptick in office build-out work.
- Brightline has refined the timeline on its **roughly \$2.7 billion**, **170-mile Orlando expansion**. The intercity rail company expects to reach substantial completion of the route from West Palm Beach to Orlando International Airport by December 2022.
- JetBlue Airways Corp. is reportedly considering **relocating its headquarters from New York to Florida**, most likely centering
  its search in either the Orlando or Fort Lauderdale markets where
  it has existing operations. A formal decision expected later this
  year. The Walt Disney Co. is also evaluating the feasibility of
  moving one of its divisions to the Lake Nona area.
- Sonesta International Hotels Corp. has received \$360,000 in incentives from the city to **open an 18,000-sf office location** in the Landmark Center One building in downtown Orlando. The company would create at least 80 jobs over two years in accordance with the agreement.