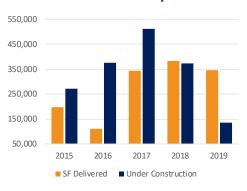

### **Construction Pipeline**

### **Development**

The highly anticipated SunTrust Plaza at Church Street Station delivered in the fourth quarter and represents the urban core's first new trophy class construction in 11 years.

square feet of office space currently under construction

## Phase II

**Lincoln Property Company** plans to break ground during the second quarter of 2020 on a second mixed-use tower to be completed by year-end 2022 totaling 500,000 sf.

Virgin Trains USA is underway on its Orlando-to-Miami route and is working to secure the right of way for its planned \$1.7 billion expansion with Tampa.