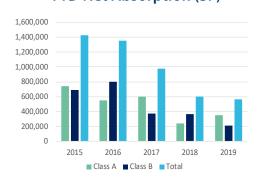

Leasing activity was steady during the fourth quarter with a small number of deals eclipsing 10,000 sf. Net absorption at the end of 2019 was just over 560,000 sf, due in part to the delivery of a largely preleased office tower in the urban core, although a lack of available space hindered overall activity. Asking rental rates rose 3.1% over the trailing 12-month period ending December 2019 to a current \$23.67 per sf, with class A rates rising 4.9% to \$28.03 per sf. All in all, Orlando's office market is well positioned heading into 2020.

Healthy leasing and the delivery of SunTrust Plaza at Church Street Station in the urban core pushed absorption to 562,484 sf by the year's end.

37.5 MSF

Total office inventory in the Orlando office market 562,484 SF

Direct Y-T-D net absorption as of 4Q-2019

7.92%

**Overall Vacancy** 

\$28.03/SF/FS

Average rental rate for class A space

### YTD Net Absorption (SF)