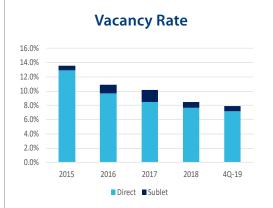

37.5 MSF

Total office inventory in the Orlando office market 562,484 SF

Direct Y-T-D net absorption as of 4Q-2019

7.92%

**Overall Vacancy** 

\$28.03/SF/FS

Average rental rate for class A space

### **Statistical Snapshot**