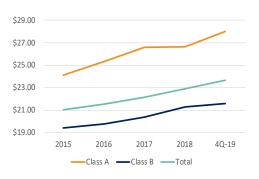

Leasing activity was steady during the fourth quarter with a small number of deals eclipsing 10,000 sf. Net absorption at the end of 2019 was just over 560,000 sf, due in part to the delivery of a largely preleased office tower in the urban core, although a lack of available space hindered overall activity. Asking rental rates rose 3.1% over the trailing 12-month period ending December 2019 to a current \$23.67 per sf, with class A rates rising 4.9% to \$28.03 per sf. All in all, Orlando's office market is well positioned heading into 2020.

37.5 MSF

Total office inventory in the Orlando office market 562,484 SF

Direct Y-T-D net absorption as of 4Q-2019

7.92%

**Overall Vacancy** 

\$28.03/SF/FS

Average rental rate for class A space

### Average Asking Rent Rate (\$/SF/FS)