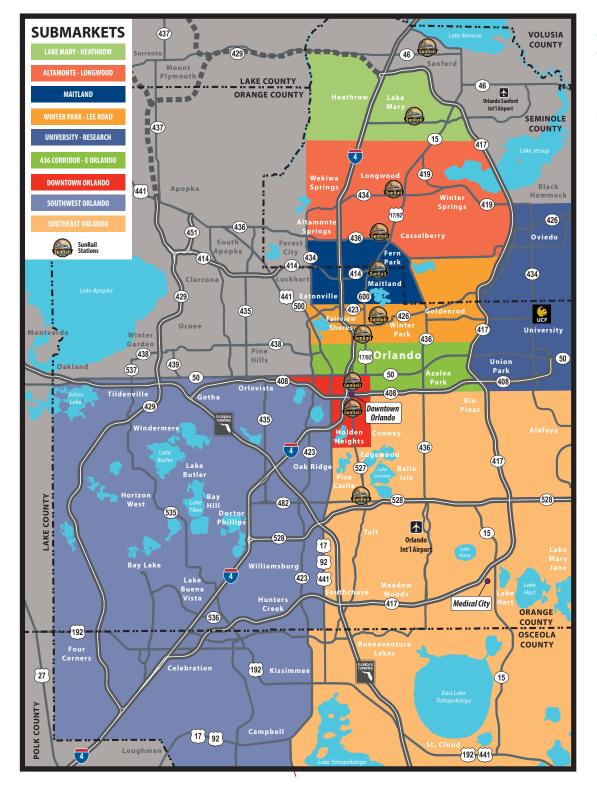

rare, another prominent class A office tower traded hands during the fourth quarter when Miami-based Black Salmon Capital LLC ("Black Salmon"), in partnership with Tower Realty Partners, acquired 111 North Orange Ave in December for \$67.8 million, or roughly \$275 per sf. The building was 95% occupied as of the writing of this report.

As an institutional investor with capital looking for sound investment opportunities, Black Salmon was initially attracted to Orlando due to the area's strong job growth, office market stability, and rising rental rates. The company has indicated interest in acquiring additional assets in the Orlando and Tampa markets. Avison Young handled the leasing for the tower prior to the sale and has been retained by the new owner.



Orlando Year-End 2019 / Office



### **Contact Information**

### Greg Morrison

Principal and Managing Director 407.440.6640 greg.morrison@avisonyoung.com

### Lisa McNatt

Director of Research 813.444.0606 lisa.mcnatt@avisonyoung.com















Properties (

avisonyoung.com