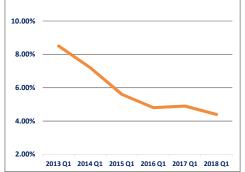

### Market Facts

3.2%

San Diego County Unemployment Rate As Of March 2018

Industrial vacancy fell 50 bps year-over-year to 4.4% in the first quarter of 2018. Vacancy has remained below 5.5% for the past three years, and there was minimal construction activity during that time. As of the first quarter of 2018, construction projects have gained momentum. More than 2.1 msf of new industrial inventory was under construction in eight separate projects around the county with the bulk located in the North County and South Bay submarkets. The largest project is the Carlsbad Oaks North business park located in East Carlsbad. Three separate buildings located in Carlsbad and Oceanside completed construction during the first quarter, adding 328,500 sf of new inventory. As developers become emboldened to take on new projects where limited opportunities are available, vacancy is expected to edge upward.

### Vacancy Rates