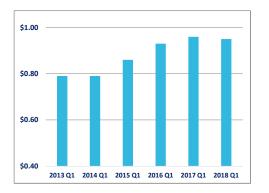

### \$0.95 PSF

Asking Rental Rate Weighted Average

Total net absorption for the 12-month period ending with the first quarter of 2018 was 857,781 sf, up from 459,047 sf in first-quarter 2017. Rental asking rates averaged \$0.95 psf in the first quarter of 2018, down slightly from \$0.96 psf one year earlier. While rents have reached a plateau during the past two years, they are still at historic highs and are expected to remain flat as the market adjusts to the newly added inventory.

### Asking Rent