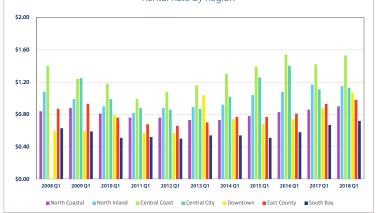

Total net absorption for the 12-month period ending with the first quarter of 2018 was 857,781 sf, up from 459,047 sf in first-quarter 2017. Rental asking rates averaged \$0.95 psf in the first quarter of 2018, down slightly from \$0.96 psf one year earlier. While rents have reached a plateau during the past two years, they are still at historic highs and are expected to remain flat as the market adjusts to the newly added inventory.

### Asking Rent