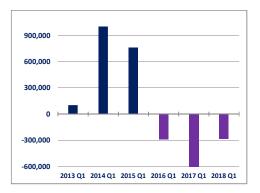

### -298,838 SF

Negative Net Absorption Current Quarter

> Positive 857,781 SF Past 12 Months

**4.4%** Total Vacancy Rate Up From 4.0% In Q4 2017

Total net absorption for the 12-month period ending with the first quarter of 2018 was 857,781 sf, up from 459,047 sf in first-quarter 2017. Rental asking rates averaged \$0.95 psf in the first quarter of 2018, down slightly from \$0.96 psf one year earlier. While rents have reached a plateau during the past two years, they are still at historic highs and are expected to remain flat as the market adjusts to the newly added inventory.

### Net Absorption