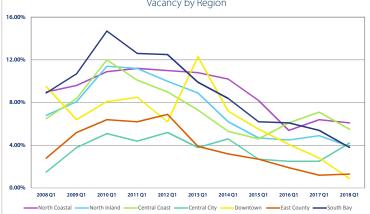

Industrial vacancy fell 50 bps year-over-year to 4.4% in the first quarter of 2018. Vacancy has remained below 5.5% for the past three years, and there was minimal construction activity during that time. As of the first quarter of 2018, construction projects have gained momentum. More than 2.1 msf of new industrial inventory was under construction in eight separate projects around the county with the bulk located in the North County and South Bay submarkets. The largest project is the Carlsbad Oaks North business park located in East Carlsbad. Three separate buildings located in Carlsbad and Oceanside completed construction during the first quarter, adding 328,500 sf of new inventory. As developers become emboldened to take on new projects where limited opportunities are available, vacancy is expected to edge upward.

### Vacancy Rates