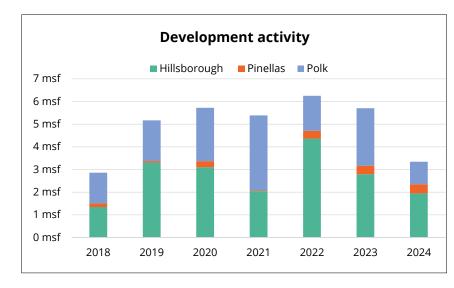

## 516k sf

Net absorption remained positive to wrap up 2023, with just over 516,000 square feet of positive net absorption in the fourth quarter.

3.3 msf

At the end of 2023, there was a little over 3.3 million square feet under construction, with 68% concentrated in Hillsborough County.

Development activity in Tampa remains robust, with just over 5.7 million square feet delivered in 2023. Increased tenant demand continues to fuel the surge in development, as availability remains scarce with a vacancy rate of 5.4% at the end of the fourth quarter. There is still just over 3.3 million square feet under development that will be delivered in 2024.