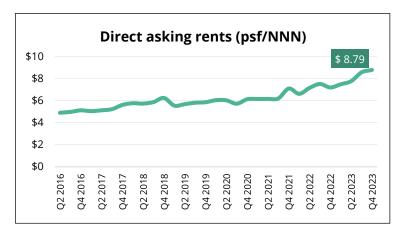

22.1%

Asking rates continue to surge, increasing 22.1% year over year to \$8.79 per square foot NNN.

In 2023, industrial tenant demand in Tampa remained strong, totaling over 4.9 million square feet of positive net absorption. Healthy demand is expected in 2024, with notable tenant moveins already planned for the first half of the year, including Fanatics occupying 245,000 square feet at TIA Logistics Center and Ball Container taking up 124,000 square feet across the two remaining buildings at Tampa Commerce Center.