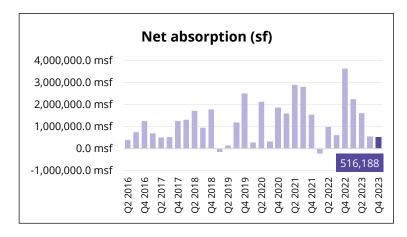

## 516k sf

Net absorption remained positive to wrap up 2023, with just over 516,000 square feet of positive net absorption in the fourth quarter.

3.3 msf

At the end of 2023, there was a little over 3.3 million square feet under construction, with 68% concentrated in Hillsborough County.

22.1%

Asking rates continue to surge, increasing 22.1% year over year to \$8.79 per square foot NNN.

In 2023, industrial tenant demand in Tampa remained strong, totaling over 4.9 million square feet of positive net absorption. Healthy demand is expected in 2024, with notable tenant moveins already planned for the first half of the year, including Fanatics occupying 245,000 square feet at TIA Logistics Center and Ball Container taking up 124,000 square feet across the two remaining buildings at Tampa Commerce Center.