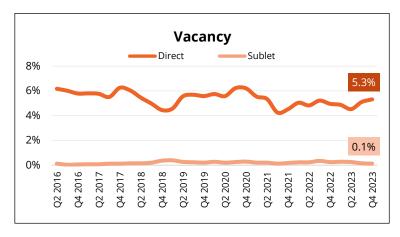

Development activity in Tampa remains robust, with just over 5.7 million square feet delivered in 2023. Increased tenant demand continues to fuel the surge in development, as availability remains scarce with a vacancy rate of 5.4% at the end of the fourth quarter. There is still just over 3.3 million square feet under development that will be delivered in 2024.