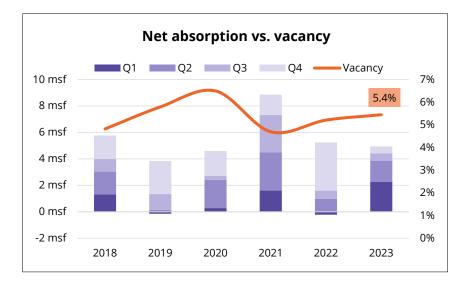

## 516k sf

Net absorption remained positive to wrap up 2023, with just over 516,000 square feet of positive net absorption in the fourth quarter.

3.3 msf

At the end of 2023, there was a little over 3.3 million square feet under construction, with 68% concentrated in Hillsborough County.

Development activity in Tampa remains robust, with just over 5.7 million square feet delivered in 2023. Increased tenant demand continues to fuel the surge in development, as availability remains scarce with a vacancy rate of 5.4% at the end of the fourth quarter. There is still just over 3.3 million square feet under development that will be delivered in 2024.