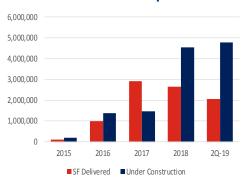

#### **Construction Pipeline**

#### **Development**

96% of all new space underway is along the pivotal I-4 Corridor, offering accessibility to

20 million people within a 5-hour drive time

4.8 million

square feet currently under construction

Amazon planning a \$100 MM air cargo hub at Lakeland Linder International Airport on a 50-year ground lease that will employ 800+

582,900 sf

average size of the new bulk distribution buildings currently underway in Lakeland

#### Leading Indicators (Y-0-Y 2Q-18 to 2Q-19) **Vacancy** Net **Total** Average Asking New Rate **Absorption** Construction Rate (NNN) **Employment** 5.18% \$6.47 4,779,358 SF 431,134 SF 1.49 MM