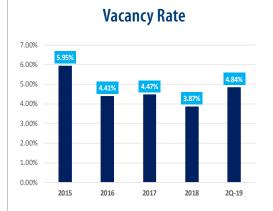

157.3 MSF

Total industrial inventory in the Tampa Bay market

431,134 SF

Direct Y-T-D net absorption as of 2Q-2019

5.18%

**Overall Vacancy** 

\$6.47/SF/NNN

Average rental rate for industrial space

#### Leading Indicators (Y-0-Y 2Q-18 to 2Q-19) **Vacancy** Net **Total** Average Asking New Rate **Absorption** Construction Rate (NNN) **Employment** 5.18% \$6.47 4,779,358 SF 431,134 SF 1.49 MM