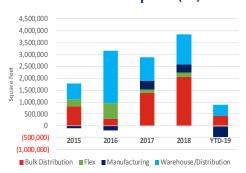

#### YTD Net Absorption (SF)

#### **Development**

96% of all new space underway is along the pivotal I-4 Corridor, offering accessibility to

20 million people within a 5-hour drive time

4.8 million

square feet currently under construction