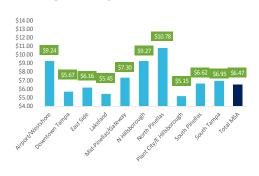

#### Average Asking Rent Rate (\$/SF/NNN)

157.3 MSF

Total industrial inventory in the Tampa Bay market

431,134 SF

Direct Y-T-D net absorption as of 2Q-2019

5.18%

**Overall Vacancy** 

\$6.47/SF/NNN

Average rental rate for industrial space