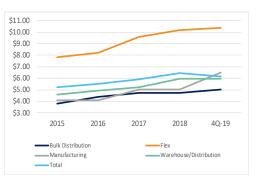

# Average Asking Rent Rate (\$/SF/NNN)

160.7 MSF

Total industrial inventory in the Tampa Bay market

3,041,225 SF

Direct Y-T-D net absorption as of 4Q-2019

5.64%

Overall Vacancy

\$5.64/SF/NNN

Average rental rate for industrial space (excluding flex)