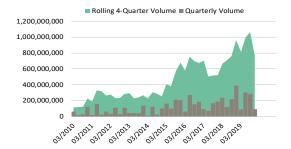

Net absorption was strong during 2019 at just over three million sf due in large part to the delivery of several industrial buildings that were either partly or fully preleased. Bulk distribution rents have increased by 5.9% over the trailing 12 months ending December 2019 and warehouse/distribution rents remain relatively flat year-over-year. Industrial development continues at a brisk pace along the I-4 corridor, and several additional new projects are being planned. All in all, Tampa's industrial market is very solid heading into 2020.

- The industrial sector continues to attract big investors, with many moving from the retail sector into industrial property investment. As e-commerce continues to drive structural shifts, larger investors are increasingly interested in investing in the back end of the internet, placing their capital in fulfillment and distribution centers. The net result is an increase in deal volume and accelerating rents in primary distribution corridors
- The Federal Reserve cited global developments as the rationale for further reducing its policy rate by 25 basis points to a target range of 1.50% to 1.75% in October, after which Fed Chairman Jerome Powell signaled that he felt monetary policy was in a good place as trade tensions were easing and Brexit was coming under control.
- Industrial investment activity was strong over the past year, with total industrial investment sales volume of \$764 million over the trailing 12-month period ending December 2019, and \$3.6 billion in total investment sales occurring over the past five years. The largest sale during the fourth quarter was the acquisition of 580 Corporate Center, a 363,602-sf flex development in the Mid-Pinellas/Gateway submarket of Pinellas County. Adler Kawa Real Estate Advisors purchased the property for \$47.1 million, or \$127 per sf.