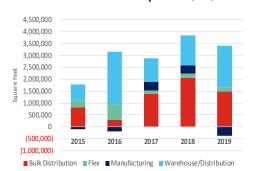

rial investment activity was strong over the past year, with total industrial investment sales volume of \$764 million over the trailing 12-month period ending December 2019, and \$3.6 billion in total investment sales occurring over the past five years. The largest sale during the fourth quarter was the acquisition of 580 Corporate Center, a 363,602-sf flex development in the Mid-Pinellas/Gateway submarket of Pinellas County. Adler Kawa Real Estate Advisors purchased the property for \$47.1 million, or \$127 per sf.

160.7 MSF

Total industrial inventory in the Tampa Bay market

3,041,225 SF

Direct Y-T-D net absorption as of 4Q-2019

5.64%

Overall Vacancy

\$5.64/SF/NNN

Average rental rate for industrial space (excluding flex)

# **Statistical Snapshot**



## YTD Net Absorption (SF)



# Average Asking Rent Rate (\$/SF/NNN)



# **Construction Pipeline**



# Tampa Bay Industrial Market At A Glance

# **Demographics & Economy**

# 22 million

State demographers are projecting that Florida's population will surpass 22 million by 2022





The U.S. economy remains strong at the close of 2019 although there are certainly headwinds moving into 2020



average annual economic growth will outperform the U.S. overall

Y-O-Y change in Tampa Bay's unemployment rate

# **Development**

97% of all new space underway is along the pivotal I-4 Corridor, offering accessibility to



20 million people within a 5-hour drive time



size of Brennan **Investment Group's** 

planned CenterState



During 4Q-19, Parkway Property Investments closed on the purchase of 725 acres in Lakeland.