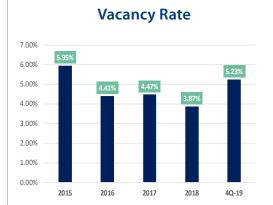

160.7 MSF

Total industrial inventory in the Tampa Bay market

3,041,225 SF

Direct Y-T-D net absorption as of 4Q-2019

5.64%

Overall Vacancy

\$5.64/SF/NNN

Average rental rate for industrial space (excluding flex)