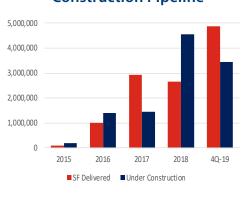

# **Construction Pipeline**

# Industrial Market Snapshot

- Chicago-based Brennan Investment Group acquired a 165-acre site in the fast-growing Lakeland submarket during the fourth quarter and is planning a 1.5 million sf industrial park to be known as CenterState Logistics Park East. The first phase is comprised of a 1+ million sf distribution building that will break ground on speculation, with delivery expected by the end of 2020.
- Nearly 12 million sf of new industrial space has been delivered over the last five years and another 3.4 million sf remains under construction. Just under 5 million sf was delivered in 2019 by key developers including McDonald Development Company, Duke Realty Corp., Xebec Realty Partners, McCraney Property Company, Cabot Properties and Becknell. Recent development announcements include US Capital Development's plans for a 303,006-sf speculative distribution center in the Plant City/East Hillsborough submarket, a new Amazon air cargo facility near Lakeland Linder International Airport, a new distribution hub for Home Depot, and Amazon's fourth distribution center in Polk County.
- At the close of the year, Parkway Properties closed on the purchase of 725 acres in Lakeland, a site that is entitled for up to 5.5 million sf of industrial development, along with 650,000 sf of office, 225,000 sf of retail, 300 residential units, and up to 125 hotel rooms.