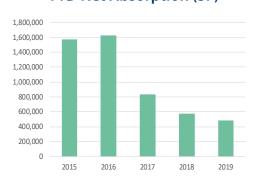

rolled by New York billionaire John Catsimatidis, is moving forward on a planned 45-story, 300unit luxury condo tower with 225-room hotel and 20,000 sf of office space on a 2.3-acre site on Central Avenue in downtown St. Petersburg following approval by the city's development review commission. Work is scheduled to begin in the spring of 2020 and construction costs are estimated at \$300 million.

41.2 MSF

Total office inventory in the Tampa Bay office market 487,330 SF

Direct Y-T-D net absorption as of 4Q-2019

10.81%

Overall Vacancy

\$30.30/SF/FS

Average rental rate for class A space

Tampa Bay Year-End 2019 / Office

### **Statistical Snapshot**

#### Vacancy Rate 17.0% 16.0% 15.0% 14.0% 13.0% 12.0% 11.0% 10.0% 9.0% 9.5% 8.0% 2015 2018 2016 2017 4Q-19

### YTD Net Absorption (SF)



#### Average Asking Rent Rate (\$/SF/FS)



#### **Construction Pipeline**



#### Tampa Bay Office Market At A Glance

#### **Demographics & Economy**



Jobs in the professional and business services sector have increased by 6,500 over the T-12 months ending November 2019 in Tampa



average annual economic growth will outperform the U.S. overall

State demographers are projecting that Florida's population will surpass 22 million by 2022



Y-O-Y change in Tampa Bay's unemployment rate

### Development

# **BILLION MIXED-USE**

development project underway in Downtown Tampa



1001 Water Street, the first class A office tower to break ground, is underway with a planned 3Q-2021 delivery



A 25-story mixed use tower to include Tampa's first Moxy hotel will break ground later in 2020 adj