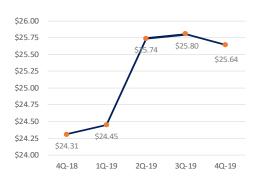

idis, is moving forward on a planned 45-story, 300unit luxury condo tower with 225-room hotel and 20,000 sf of office space on a 2.3-acre site on Central Avenue in downtown St. Petersburg following approval by the city's development review commission. Work is scheduled to begin in the spring of 2020 and construction costs are estimated at \$300 million.

41.2 MSF

Total office inventory in the Tampa Bay office market 487,330 SF

Direct Y-T-D net absorption as of 4Q-2019

10.81%

Overall Vacancy

\$30.30/SF/FS

Average rental rate for class A space

Tampa Bay Year-End 2019 / Office

### **Statistical Snapshot**

#### Vacancy Rate 17.0% 16.0% 15.0% 14.0% 13.0% 12.0% 11.0% 10.0% 9.0% 9.5% 8.0% 2015 2018 2016 2017 4Q-19

### YTD Net Absorption (SF)



#### Average Asking Rent Rate (\$/SF/FS)



#### **Construction Pipeline**



#### Tampa Bay Office Market At A Glance

#### **Demographics & Economy**



Jobs in the professional and business services sector have increased by 6,500 over the T-12 months ending November 2019 in Tampa



average annual economic growth will outperform the U.S. overall

State demographers are projecting that Florida's population will surpass 22 million by 2022



Y-O-Y change in Tampa Bay's unemployment rate

### Development

# **BILLION MIXED-USE**

development project underway in Downtown Tampa



1001 Water Street, the first class A office tower to break ground, is underway with a planned 3Q-2021 delivery



A 25-story mixed use tower to include Tampa's first Moxy hotel will break ground later in 2020 adjacent to the Heights Union project in Semino