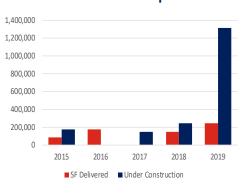

## 1.3 million SF

of speculative class A construction is underway in six office projects throughout Tampa, up from 250,000 sf at year-end 2018.

#### **Construction Pipeline**

square feet currently under construction

in Tampa Bay