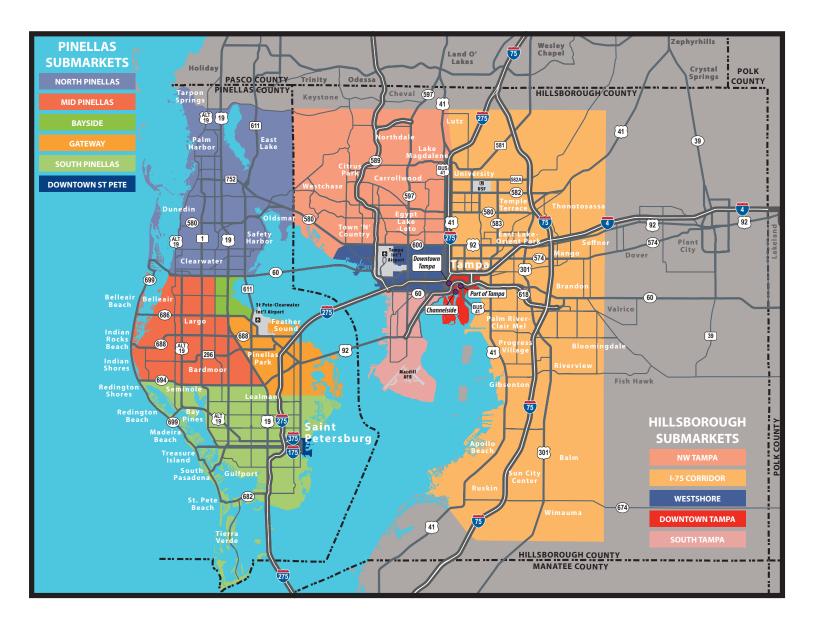

these assets were not available.

<sup>\*\*\*</sup>Avison Young handled this transaction.



### 5-Property Portfolio Changes Hands in Tampa in Massive \$157 Million Deal

In one of the largest investment sales transactions of 2019, Switzerland-based Partners Group partnered with Orlando-based Parkway Property Investors to acquire a 5-building office portfolio totaling nearly 760,000 sf for \$156.6 million, or \$206 per sf. Located in the urban core and in the Westshore submarket, the properties were collectively 91% occupied at the time of the sale and are comprised of both class A and value-add class B space. The portfolio was sold by a joint venture partnership of New York-based Angelo Gordon and Commercial Florida Realty Partners.

501 E Kennedy Blvd

Tampa Bay Year-End 2019 / Office



#### **Contact Information**

Ken Lane Principal and Managing Director 813.444.0623 ken.lane@avisonyoung.com

Tim Callahan Principal 813.280.8372

tim.callahan@avisonyoung.com

Clay Witherspoon Principal and Managing Director 813.444.0626 clay.witherspoon@avisonyoung.com

Allen Henderson Vice President 813.444.5330 allen.henderson@avisonyoung.com Anne-Marie Ayers Principal 813.444.0618 annemarie.ayers@avisonyoung.com

Lisa McNatt
Director of Research
813.444.0606
lisa.mcnatt@avisonyoung.com

















avisonyoung.com