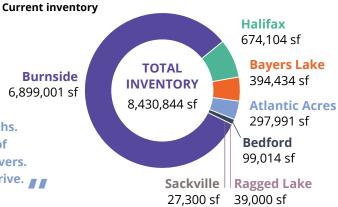

#### **Industrial leasing**

We certainly believe that the average net rent for industrial space will increase over the next twelve months. Escalating construction costs for new product and lack of inventory [low vacancy] will continue to be the main drivers. Shipping and distribution businesses will continue to thrive.