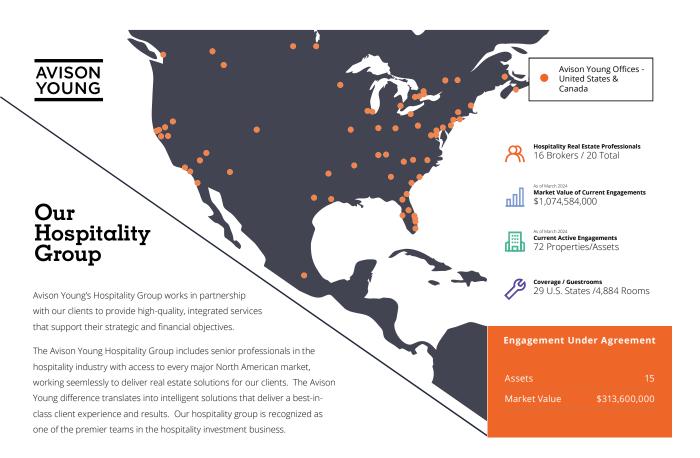

# Hospitality Group Experience Total Sales Performance 158,975 Total Guestrooms Sold 1200 Total Hotels Sold Since 2012 67,177 Guestrooms Sold 618 Hotel Transactions Closed \$5.93B Hotel Assets Sold

### **Notable Portfolio Transactions**

| Portfolio<br>Size | Sales<br>Price         |
|-------------------|------------------------|
| 66                | \$1.145B               |
| 20                | \$221M                 |
| 20                | \$166M                 |
| 27                | \$211M                 |
| 27                | \$161M                 |
| 11                | \$102M                 |
| 10                | \$88M                  |
|                   | 5ize 66 20 20 27 27 11 |

\$500.5M

### Representative Client Examples

Hotels Sold Apple Hospitality REIT \$1.7B 102 LNR Partners 77 \$693M Westmont Hospitality Group 47 \$193M Starwood Capital Group \$363M U.S. Bank 31 \$155M **Newport Hospitality Group** \$165M